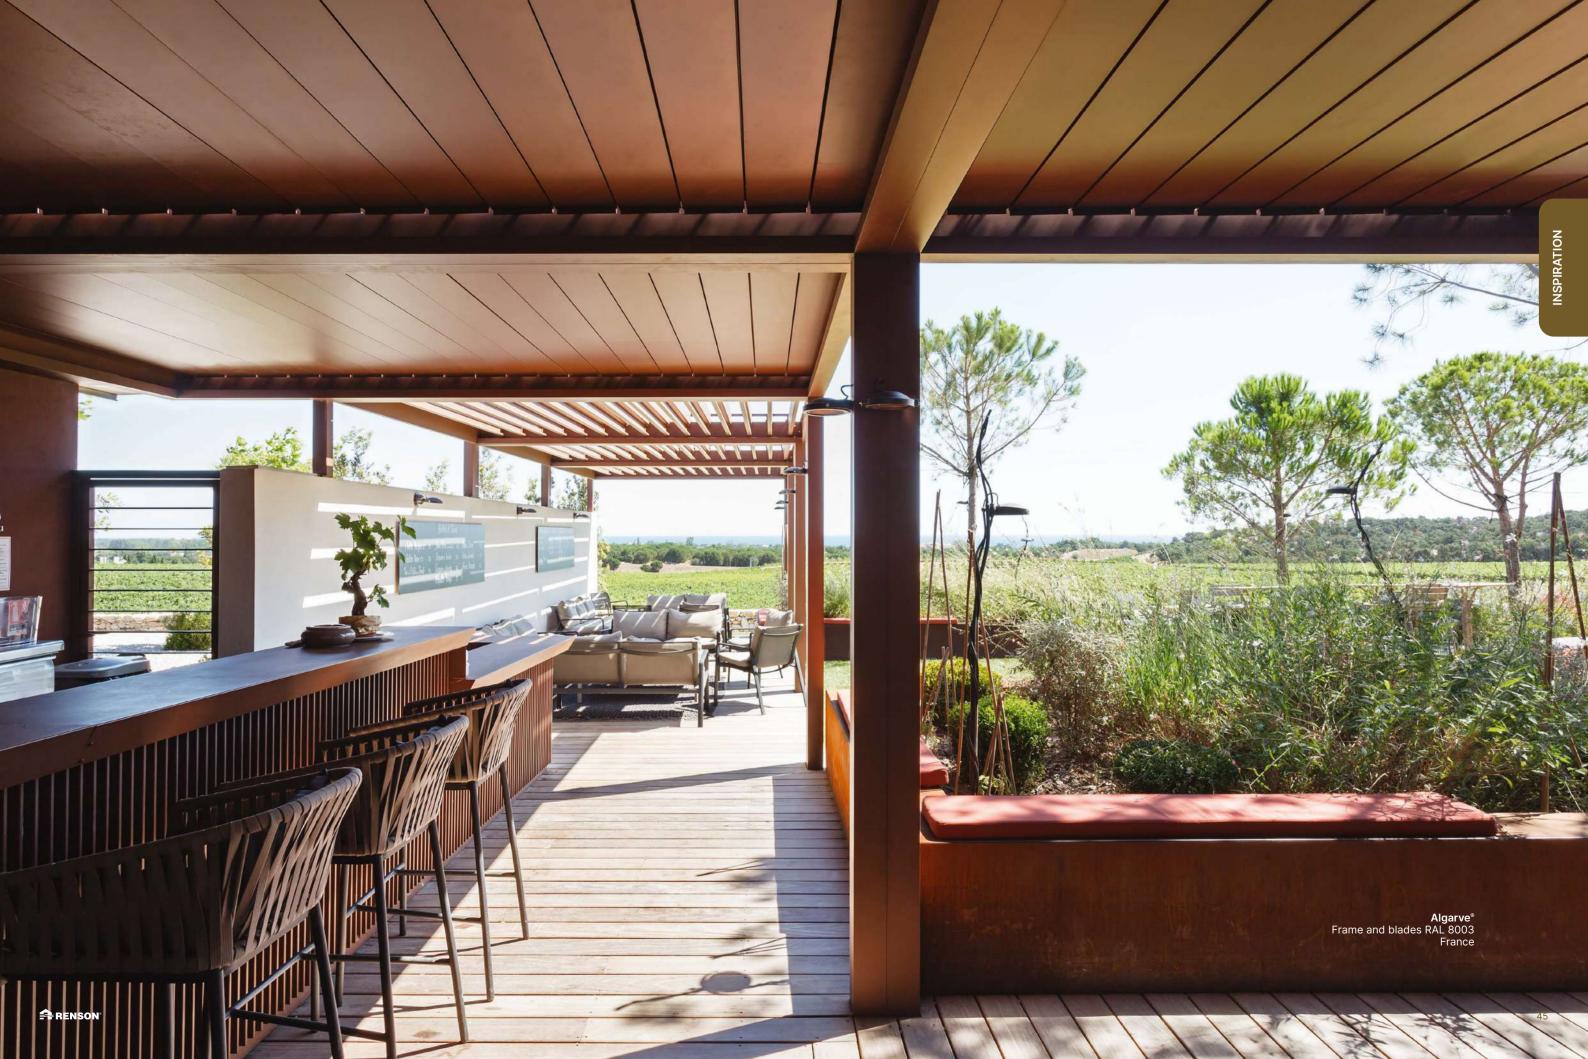

#### Algarve®

Frame and blades RAL 7006 Fixscreen® Sergé SC 3231 Loggia Paro Privacy RAL 7006 UpDown Led Belgium