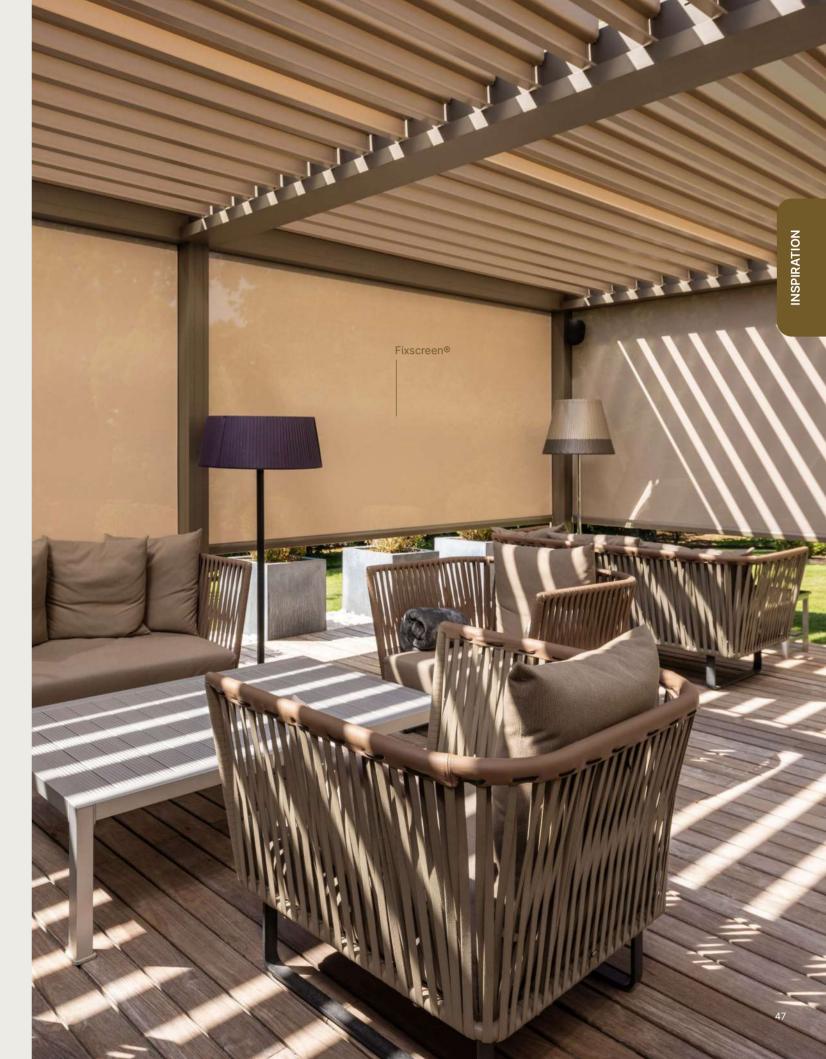

#### Camargue®

Frame and blades RAL 7021 Fixscreen Sergé SC0130 Loggia Paro Privacy Wood Belgium