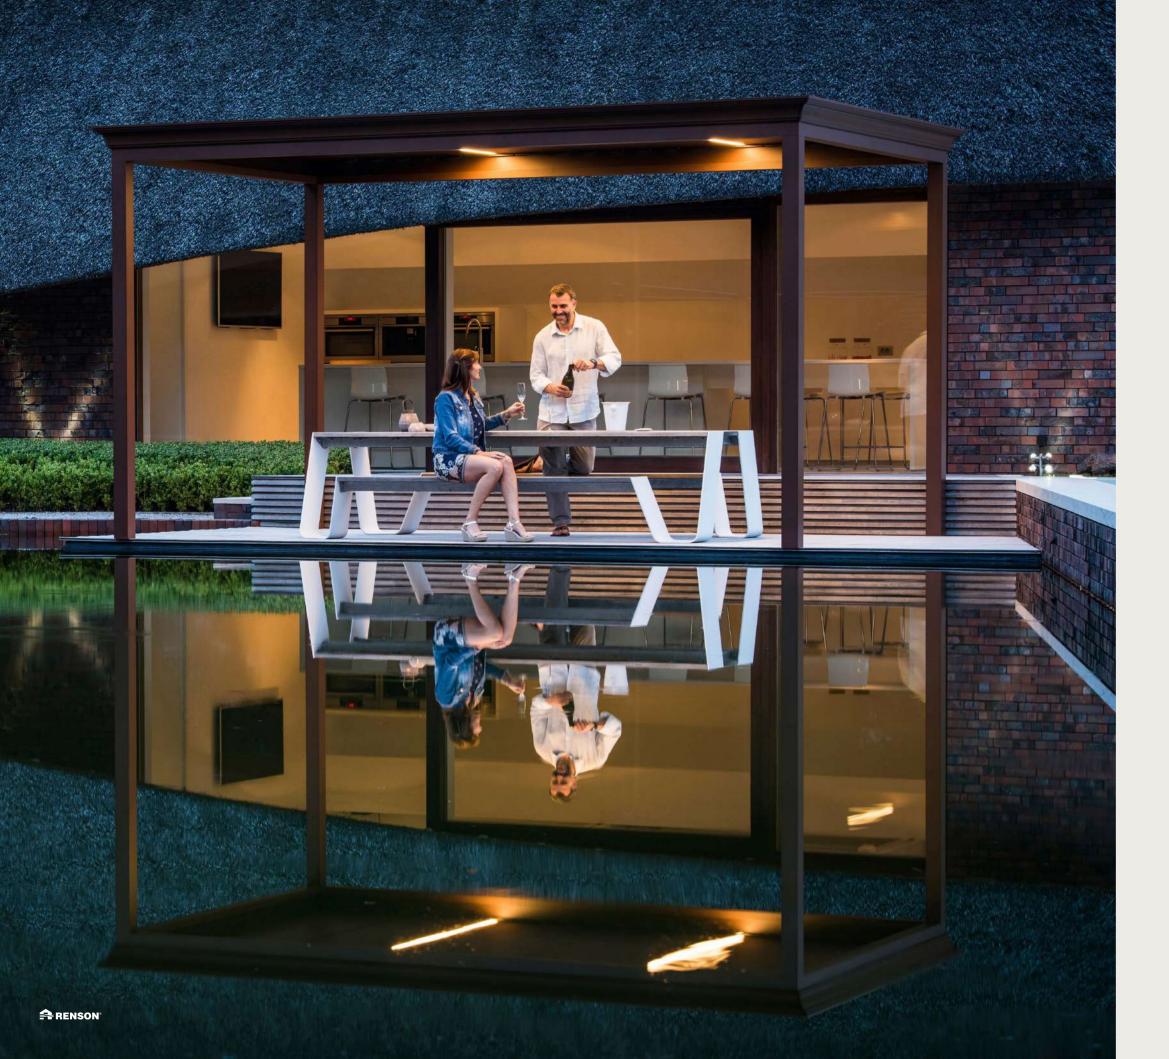

# Multi-functional and flexible

From garden office to sports room, from outdoor kitchen to dance floor: a patio cover offers space for the most diverse activities. As such, you not only install more space, you also add a multi-functional room to your home. And what do you think about enjoying luxurious camping in your own back yard? Glamping without going anywhere.

# Atmosphere creator

at your service

Camargue® and Camargue® Skye

Blades Wooddesign walnut Fixscreen® Natté N3006 Glass sliding panels Beam Heat & Sound

Frame RAL 9004

Belgium

A Renson patio cover means always having your fingers on the controls. You can control the roof blades, screens, music, lighting, heating and much more.

This means you always have full control over the entire atmosphere. You can therefore create the right setting for whatever activity you choose and at any time. From vibrant and energetic to serene and relaxing.