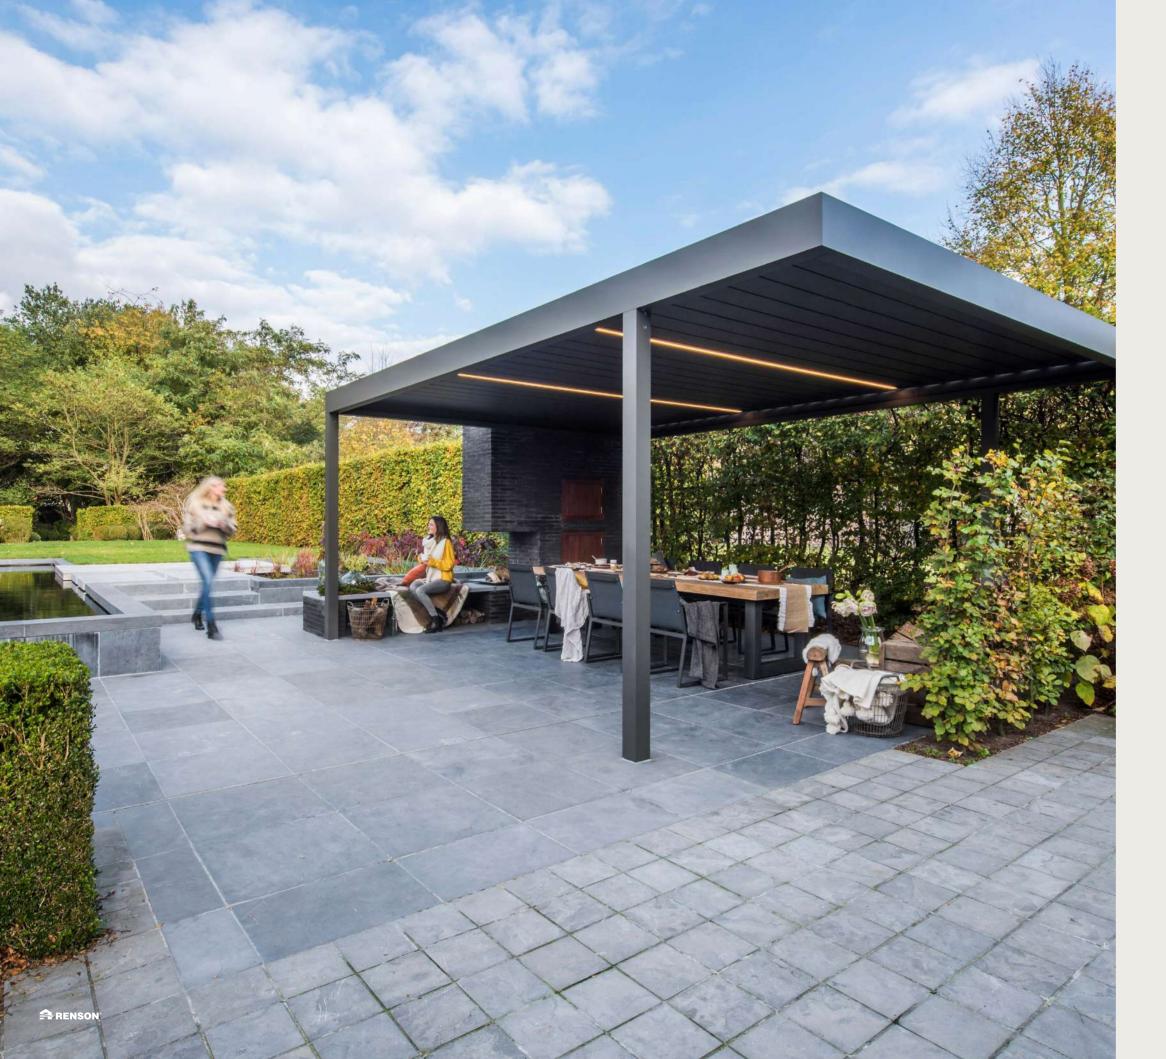

# Six complete outdoor design styles

You probably like to coordinate everything in your interior. At Renson, we set the bar just as high for your outdoor living space. We have worked with trend-watcher Hilde Francq to create six complete outdoor design styles in which the colours, textures and materials complement each other and even provide some reinforcement.

Hilde Francq started from two relevant colour trends. "The first group are the 'new neutrals'. These are rather muted tones: chalky and terracotta shades, browns, as well as colours with a green undertone," explains Hilde. "They can be used easily with natural materials such as wood and glass. In addition, brighter, optimistic colours can be used as accents."

"We translated Hilde's findings and expertise into six sociological trends and just as many complete style packages," says Renson. "This helps you easily create a uniform look and feel around your home and in your garden. Choose a design style that suits your lifestyle and taste, and you will immediately get the entire palette of textures, materials and colours. This eliminates the stress of choice and guarantees a tasteful and harmonious whole."