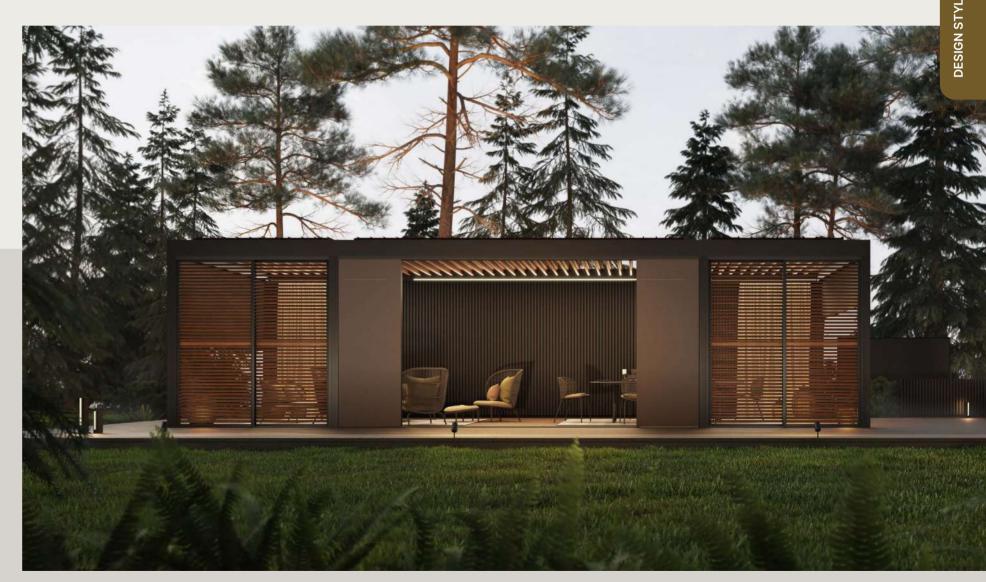

# Six complete outdoor design styles

You probably like to coordinate everything in your interior. At Renson, we set the bar just as high for your outdoor living space. We have worked with trend-watcher Hilde Francq to create six complete outdoor design styles in which the colours, textures and materials complement each other and even provide some reinforcement.

Hilde Francq started from two relevant colour trends. "The first group are the 'new neutrals'. These are rather muted tones: chalky and terracotta shades, browns, as well as colours with a green undertone," explains Hilde. "They can be used easily with natural materials such as wood and glass. In addition, brighter, optimistic colours can be used as accents."

"We translated Hilde's findings and expertise into six sociological trends and just as many complete style packages," says Renson. "This helps you easily create a uniform look and feel around your home and in your garden. Choose a design style that suits your lifestyle and taste, and you will immediately get the entire palette of textures, materials and colours. This eliminates the stress of choice and guarantees a tasteful and harmonious whole."