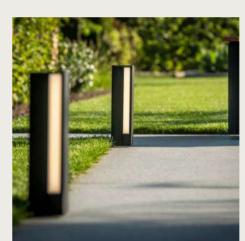

### LINARTE® OUTDOOR LIGHT

Lighting is an undeniable mood maker, especially if it fits perfectly with your home and garden. Uniform LED modules with Linarte Even design add stylish lighting to your outdoor environment. Available in two heights and in four different versions, with one or two LEDs, and with or without a power socket.