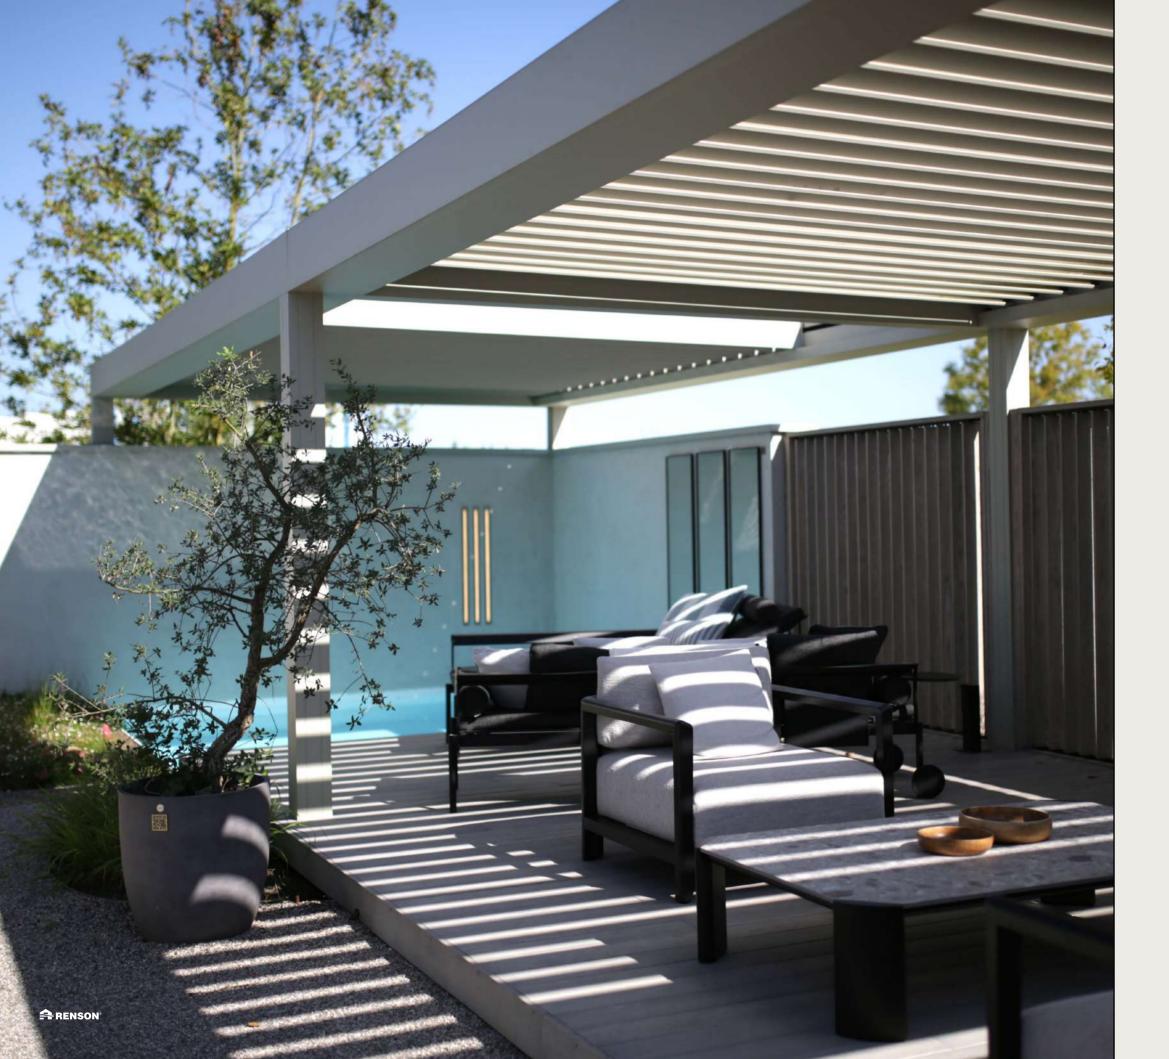

# PATIO COVER WITH ROTATABLE **BLADES**

A horizontal, water-repellent sun protection roof with rotatable aluminium blades. Side elements can be surface-mounted.

Algarve® Frame and blades RAL 7037 Lineo Led Belgium