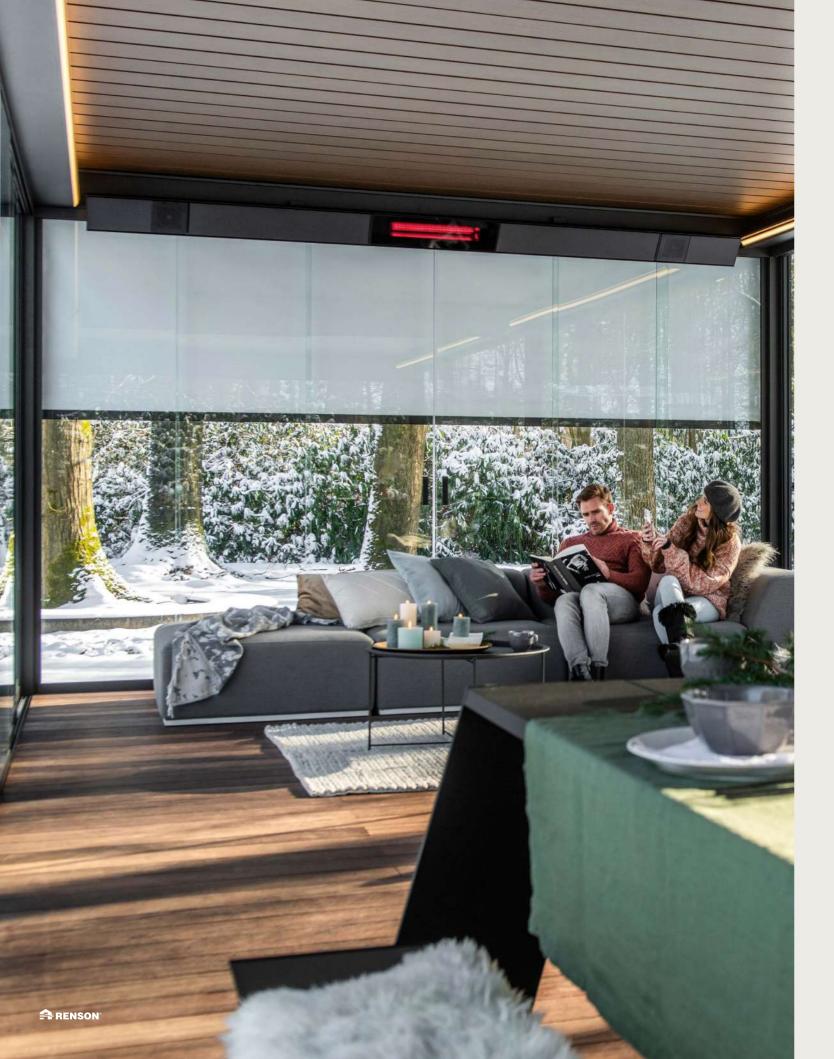

#### Outdoor living for four seasons

Enjoy your terrace in all weather conditions!
With a terrace roof from Renson you are always sheltered against wind or too bright sun. But did you know that they also handle heavy rainfall effortlessly? Outdoor life without worries, 100% weatherproof.

# Modern comfort in a classic jacket

Algarve® Classic Line Frame and blades RAL 8003 Lineo Led Belgium

Would you like to enjoy a long chat, have a meeting in a wonderful setting, or enjoy a welldeserved coffee outside? Integrating heating elements into your outdoor living space means you can create the ideal climate, whatever the time of year.

# **HEATING**

Integrating heating elements into your outdoor living space means you can always create the ideal climate, even in the depths of winter.

LINEO® FIX

Lineo Fix is a fixed blade that does not rotate with the other blades. Ideal for a fan or lighting in the roof.