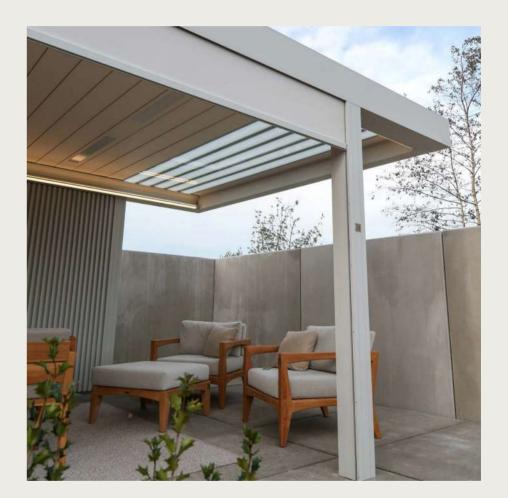

# PATIO COVER WITH FABRIC

Minimalist patio cover design that attaches to the house and boasts a water-proof, wind-proof sun protection screen cover and an open, panoramic view. Side elements can be surface-mounted.

Lapure® Frame RAL 7016 Screendak W96-2047 Lapure Led Belgium