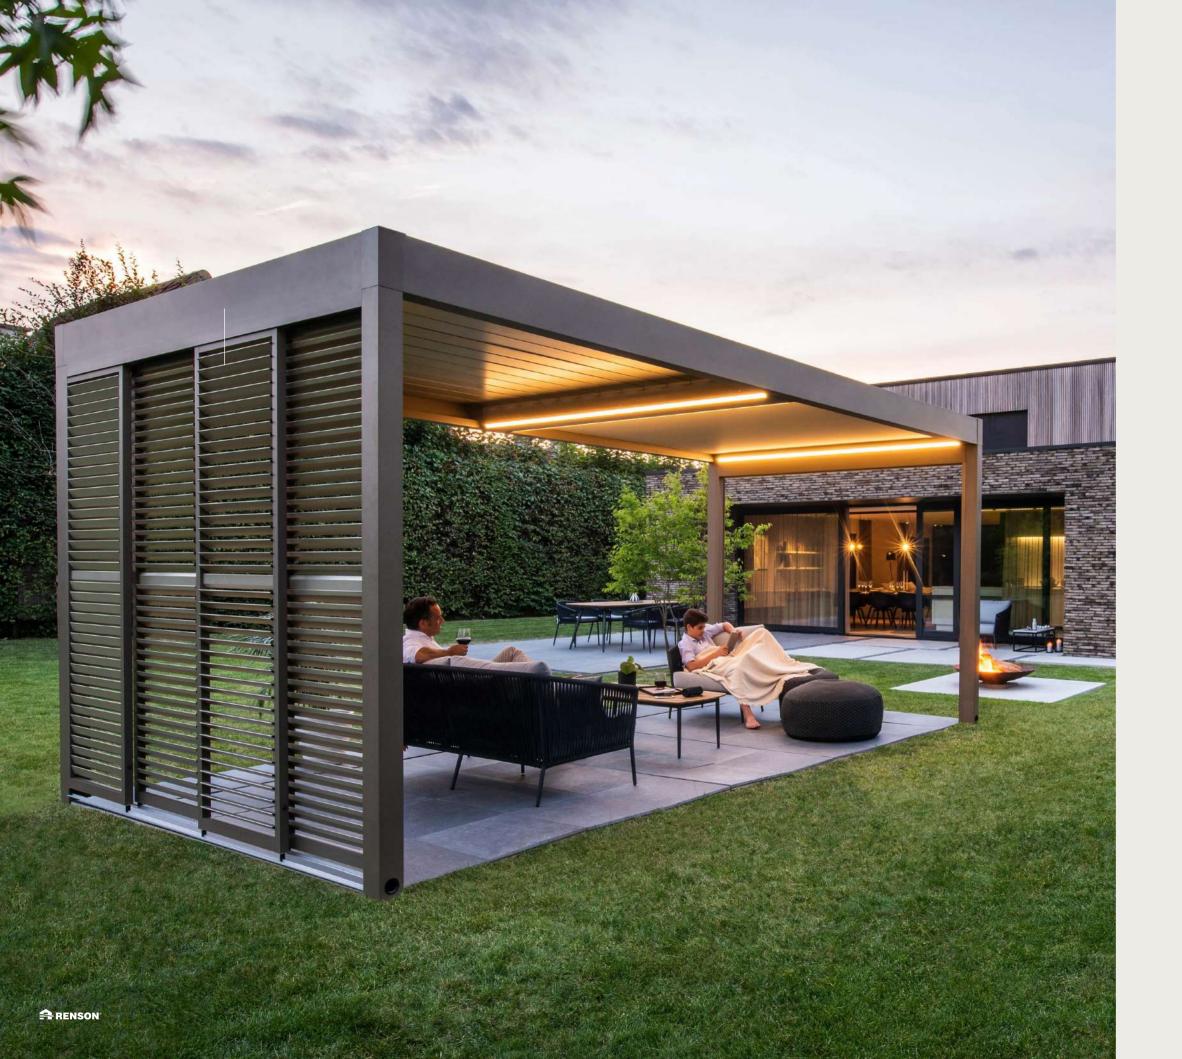

# Atmosphere creator

at your service

Camargue® and Camargue® Skye

Blades Wooddesign walnut Fixscreen® Natté N3006 Glass sliding panels Beam Heat & Sound

Frame RAL 9004

Belgium

A Renson patio cover means always having your fingers on the controls. You can control the roof blades, screens, music, lighting, heating and much more.

This means you always have full control over the entire atmosphere. You can therefore create the right setting for whatever activity you choose and at any time. From vibrant and energetic to serene and relaxing.