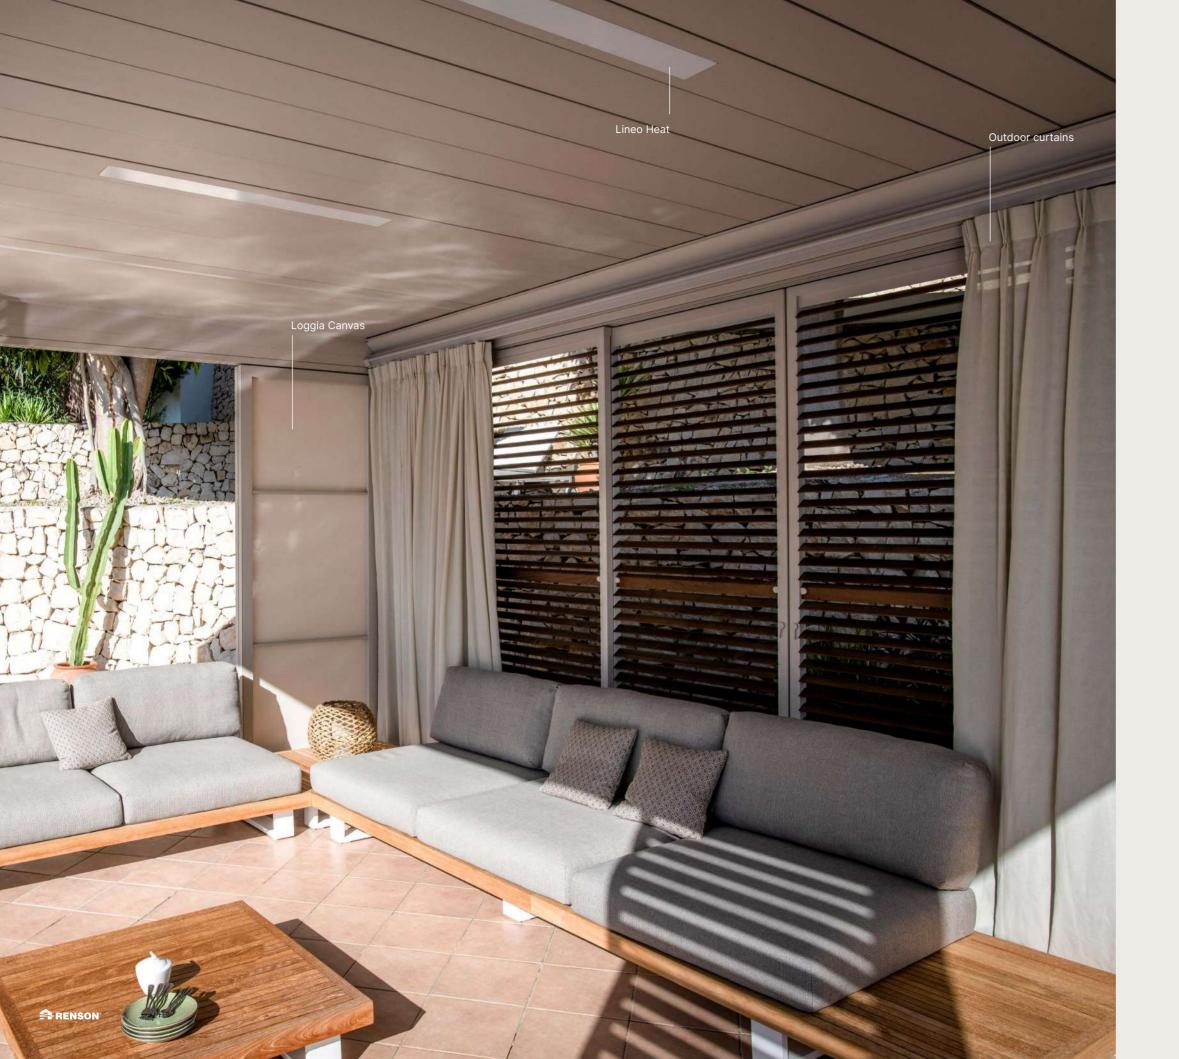

# **CURTAINS**

A cosy accent for your patio cover? Curtains are instant mood makers. A wide range of colours and the possibility to combine with other accessories allows you to easily create your own setting.

# **HEATING**

Integrating heating elements into your outdoor living space means you can always create the ideal climate, even in the depths of winter.

LINEO® FIX

Lineo Fix is a fixed blade that does not rotate with the other blades. Ideal for a fan or lighting in the roof.

Camargue®
Frame and blades: Beige Essence Retreat
Fixscreen® SC 2002
Curtains Refined woven White Corn
Loggia Paro Privacy Wood
Loggia Canvas Delicate Beige or Mixtrim 10
Lineo Led
Lineo Heat
Belgium