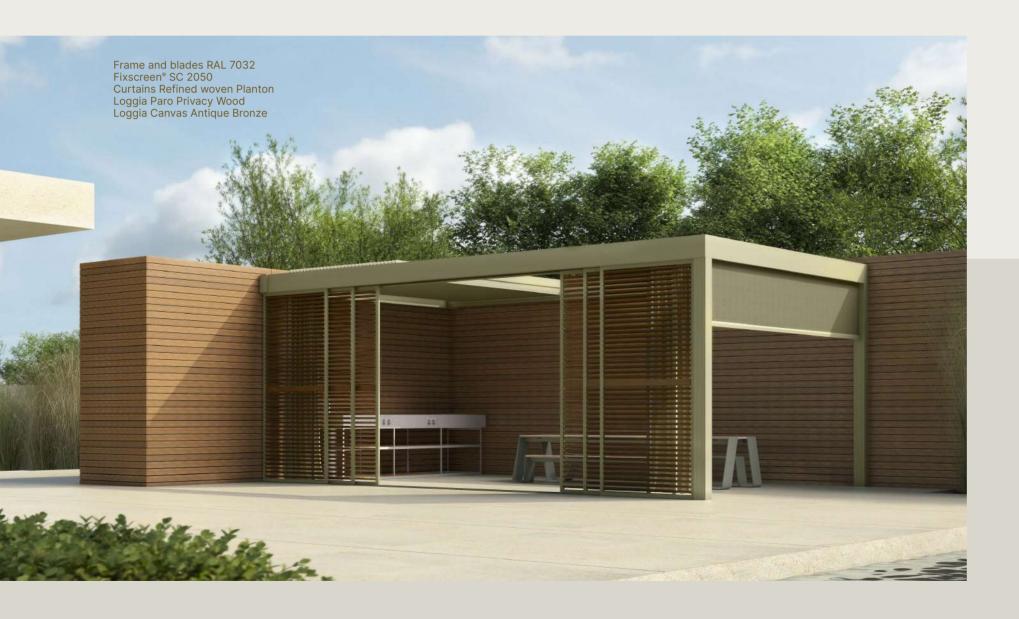

#### Camargue®

Frame and blades RAL 7021 Fixscreen Sergé SC0130 Loggia Paro Privacy Wood Belgium