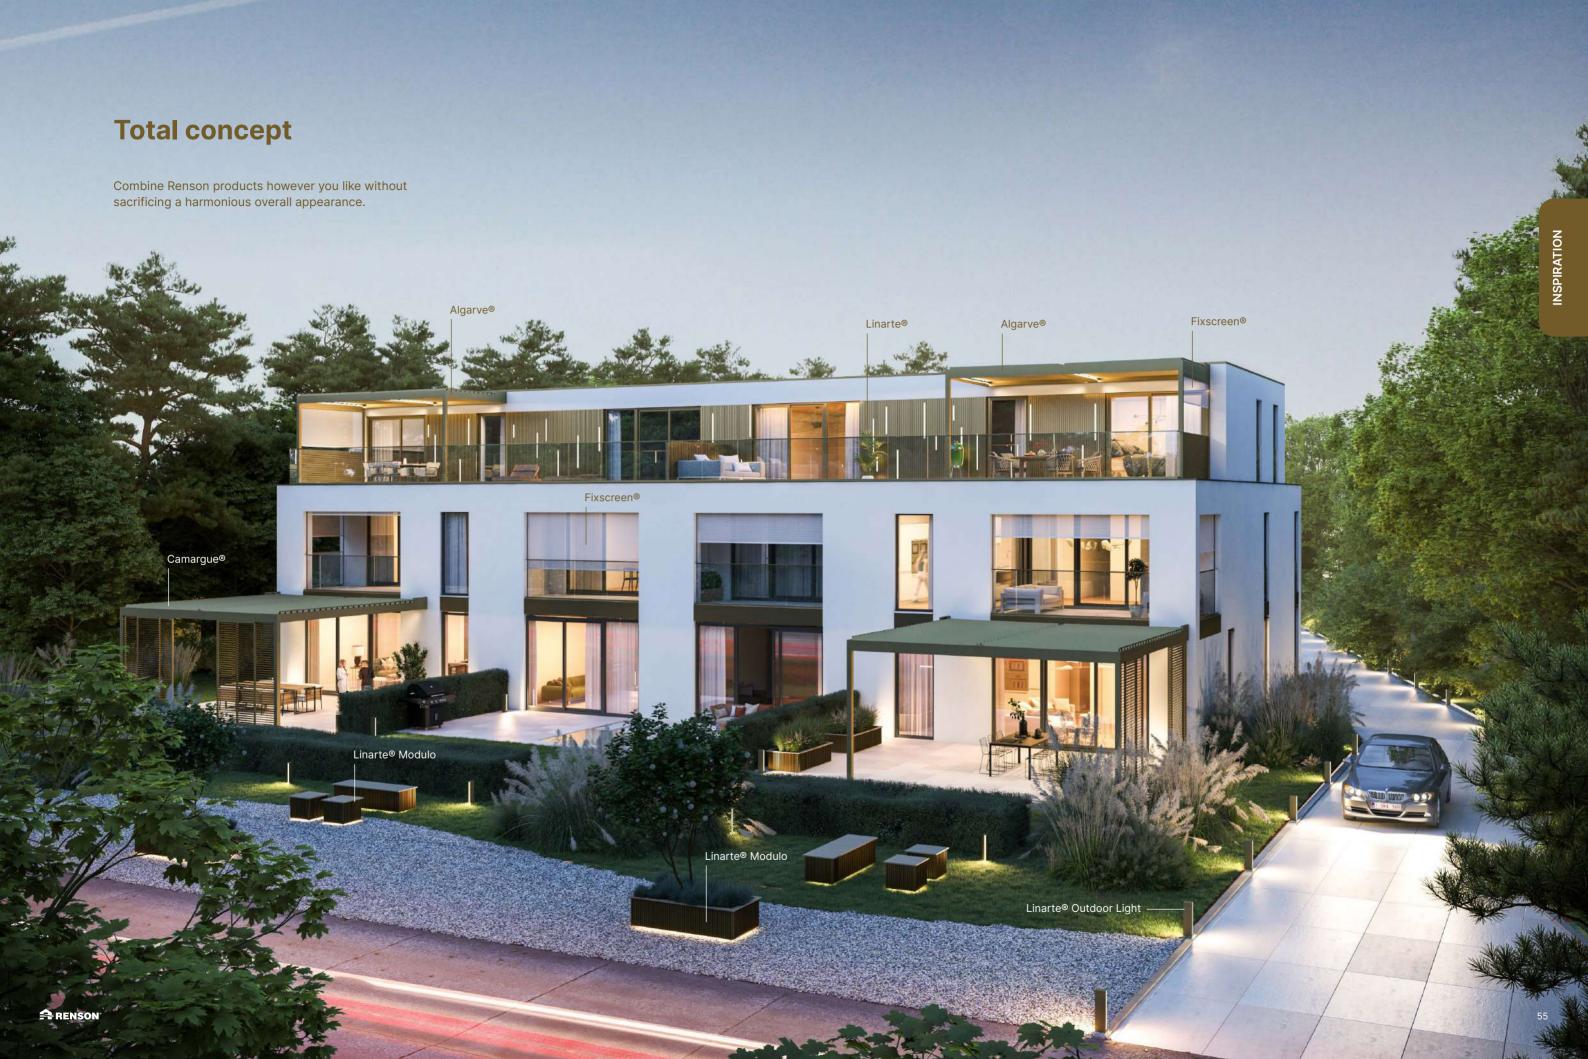

# Six complete outdoor design styles

You probably like to coordinate everything in your interior. At Renson, we set the bar just as high for your outdoor living space. We have worked with trend-watcher Hilde Francq to create six complete outdoor design styles in which the colours, textures and materials complement each other and even provide some reinforcement.

Hilde Francq started from two relevant colour trends. "The first group are the 'new neutrals'. These are rather muted tones: chalky and terracotta shades, browns, as well as colours with a green undertone," explains Hilde. "They can be used easily with natural materials such as wood and glass. In addition, brighter, optimistic colours can be used as accents."

"We translated Hilde's findings and expertise into six sociological trends and just as many complete style packages," says Renson. "This helps you easily create a uniform look and feel around your home and in your garden. Choose a design style that suits your lifestyle and taste, and you will immediately get the entire palette of textures, materials and colours. This eliminates the stress of choice and guarantees a tasteful and harmonious whole."