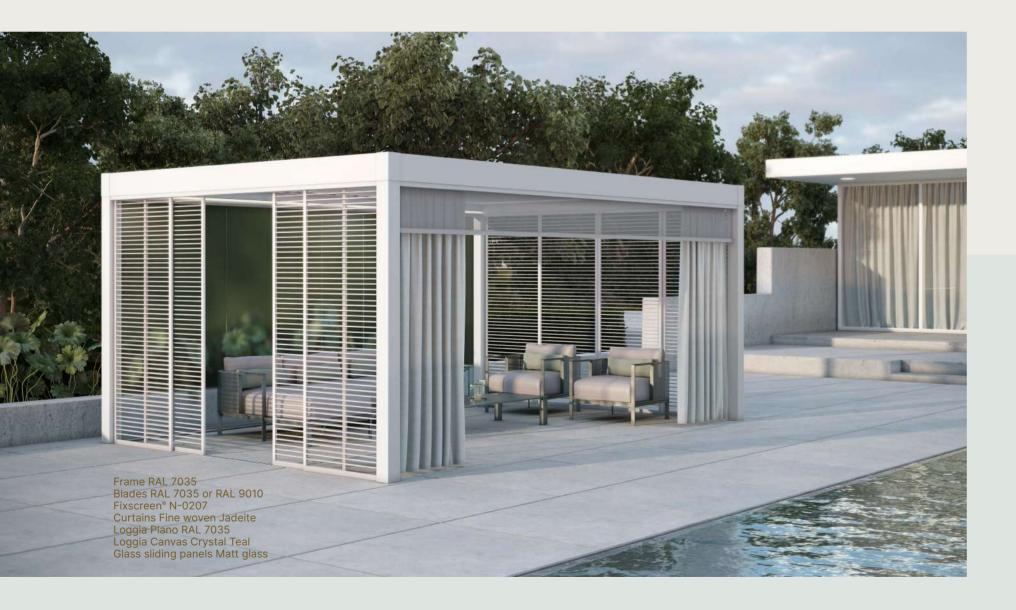

## **Crystal Lounge**

Crystal Lounge is sleek and minimalist. The fresh green tones create an airy feeling, which is further enhanced by the light material palette. The result is a modern, light architecture that blurs the boundaries between inside and outside. It's perfect for those who love pure nature, fauna and flora.

Garden rooms echo this sentiment, feeling like an endless full-length film, with nature in the leading role. Enjoy the play of sun between the branches, or how plants gently move with the wind.

Tech Cocoon is radically contemporary and young, but with a warm side. Contemporary design converses with dynamic, playful colours such as soft coral. A feeling of pure transparency predominates, with an emphasis on technical materials such as glass and steel. Full of energy and as fresh as the scent of a freshly peeled citrus fruit – that's Tech Cocoon. This refreshing style gives your garden room a bold urban look.