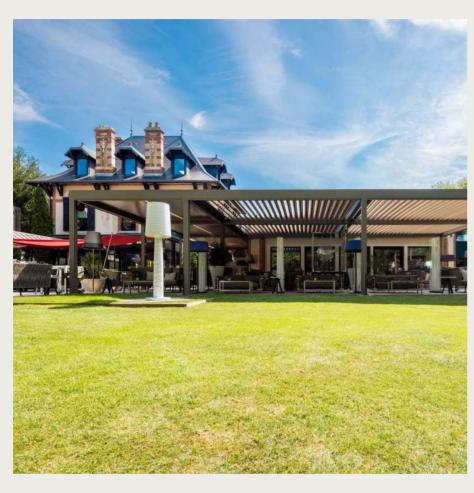

® and Algarve® Canvas
Frame and blades RAL 7006
Canvas Pearl Linen
Fixscreen Sergé SC3231
Loggia Paro Privacy RAL 7006
UpDown Led
Belgium





# Modern comfort in a classic jacket



Algarve® Classic Line Frame and blades RAL 8003 Lineo Led Belgium



Would you like to enjoy a long chat, have a meeting in a wonderful setting, or enjoy a welldeserved coffee outside? Integrating heating elements into your outdoor living space means you can create the ideal climate, whatever the time of year.

Camargue®
Frame and blades: Beige Essence Retreat
Fixscreen® SC 2002
Curtains Refined woven White Corn
Loggia Paro Privacy Wood
Loggia Canvas Delicate Beige or Mixtrim 10
Lineo Led
Lineo Heat
Belgium





# **Enjoy some culinary** delights outside



Lapure® Frame RAL 9003 Screendak SWKT M005 France





#### Camargue®

Frame and blades RAL 7003 Fixscreen Privacy P-2020 Lineo Led France







Enjoy an extraordinary stay

Aero® infinity Blades RAL 9004 Austria



#### Camargue® Frame and blades RAL 9016 Beam Sound Dubai

















# Six complete outdoor design styles

You probably like to coordinate everything in your interior. At Renson, we set the bar just as high for your outdoor living space. We have worked with trend-watcher Hilde Francq to create six complete outdoor design styles in which the colours, textures and materials complement each other and even provide some reinforcement.

Hilde Francq started from two relevant colour trends. "The first group are the 'new neutrals'. These are rather muted tones: chalky and terracotta shades, browns, as well as colours with a green