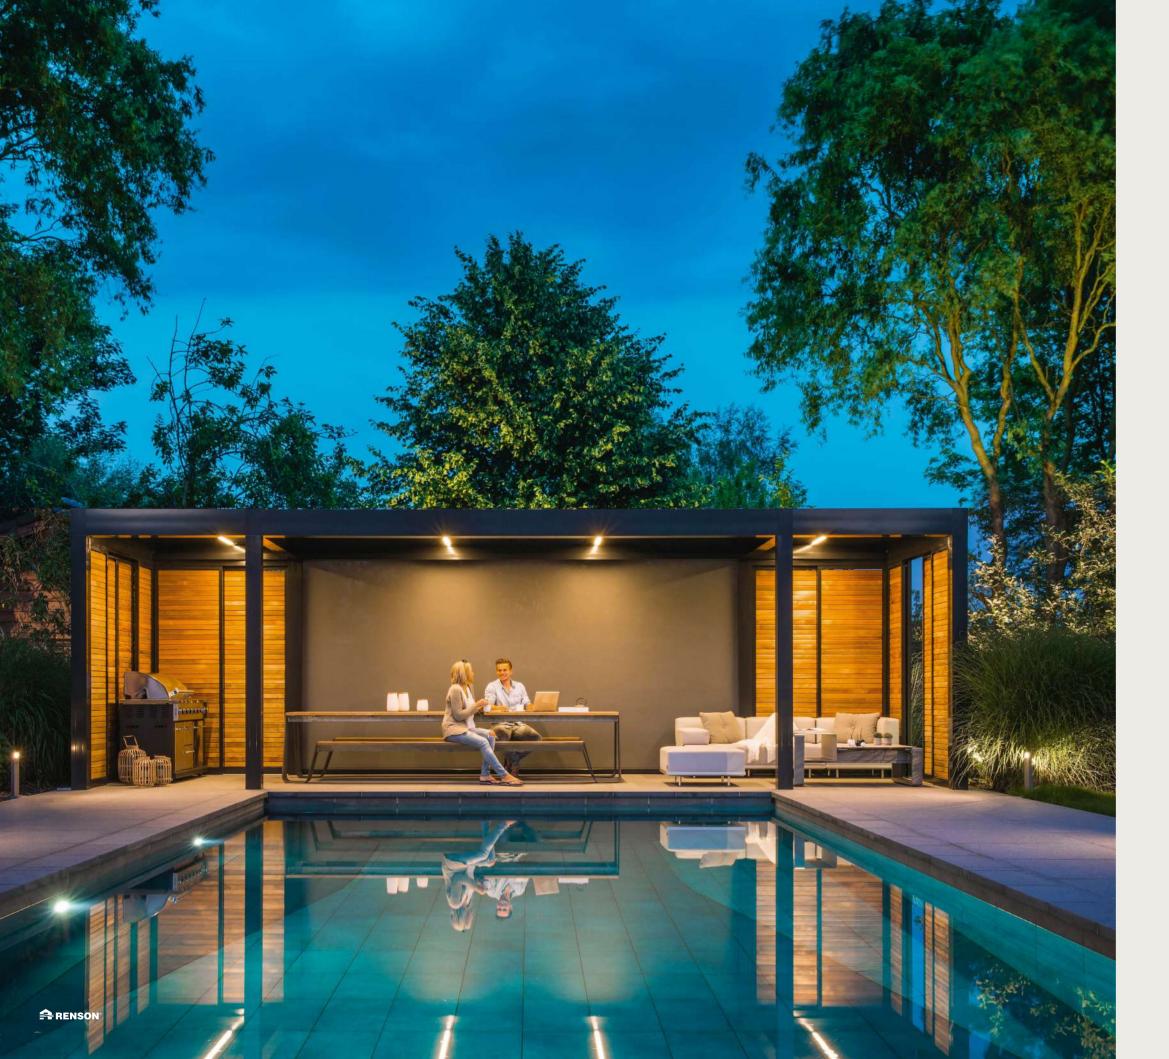

#### Camargue®

Frame and blades RAL 7021 Fixscreen Sergé SC0130 Loggia Paro Privacy Wood Belgium