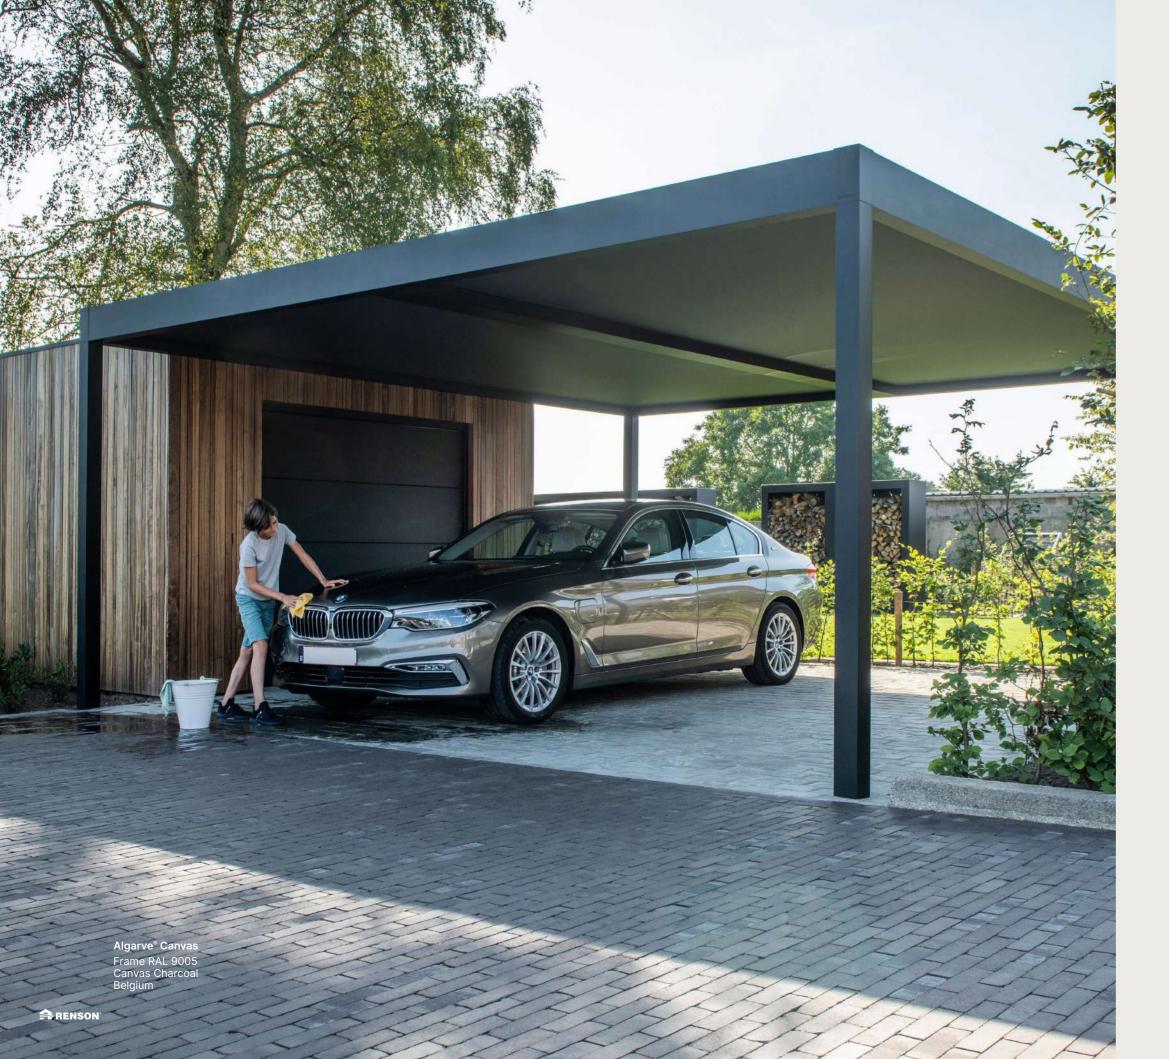

e blades that can be integrated perfectly into new or existing structures.

Aero° Frame and blades RAL 9003 France



# Lapure<sup>®</sup>

# PATIO COVER WITH FABRIC

Minimalist patio cover design that attaches to the house and boasts a water-proof, wind-proof sun protection screen cover and an open, panoramic view. Side elements can be surface-mounted.

Lapure® Frame RAL 7016 Screendak W96-2047 Lapure Led Belgium



# Camargue® Skye

# PATIO COVER WITH ROTATABLE, RETRACTABLE BLADES

Fully closable patio cover with rotating, retractable aluminium blades. The side elements are invisibly integrated in this model as well.

# **AERO® SKYE**

Horizontal water-repellent and sun protection roof with rotating, retractable blades that can be integrated perfectly into new or existing structures.





# Algarve® Canvas

# PATIO COVER WITH FIXED ROOF

Construction with fixed roof, aesthetically finished with stretch ceiling using Fixscreentechnology. Multi-use as a patio cover or carport.

# **AERO® CANVAS**

Minimalist patio cover with fixed roof, aesthetically finished with a stretch ceiling with Fixscreen-technology. Can be integrated into new or existing structures.





# **Our accessories**

### PERSONALISE YOUR PATIO COVER

Outdoor living comfort revolves around many things. Our range of accessories will ensure you can create the perfect conditions under your patio cover. From providing shelter from wind and weather to maintaining a pleasant temperature, enjoying peace and quiet, and even keeping annoying insects out. Mix and match as desired.

### Aero®

Blades RAL 9016 Loggia