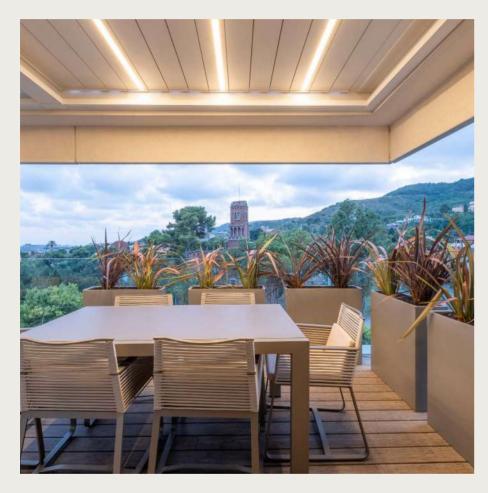

# LIGHTING

Bright lighting for a clear view, or just something to create the right atmosphere: the broad range of lighting possibilities means you can easily achieve this. You don't even have to choose between them. Combine functional lighting as required with cosy spotlights and sleek LED modules.