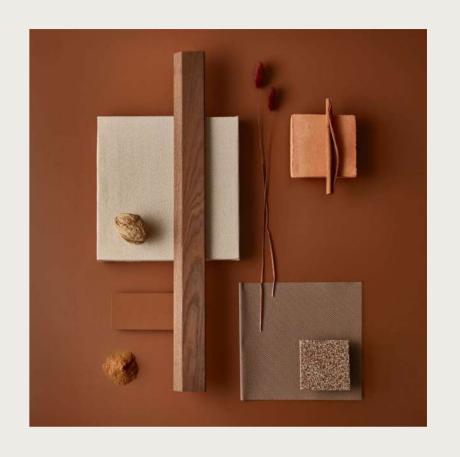

#### **Earth Oasis**

Earth Oasis leaves you with the impression that you're always on holiday. The warm earth tones evoke the feeling of summer. Natural and artisan materials connect you to the richness of the earth. They ensure perfect harmony between inside and outside and immediately transport you to sundrenched distant regions.

Terracotta literally means "baked earth". It has been used for vases and pitchers for centuries. This material is also fully on trend and enchants with its natural, artisan look.