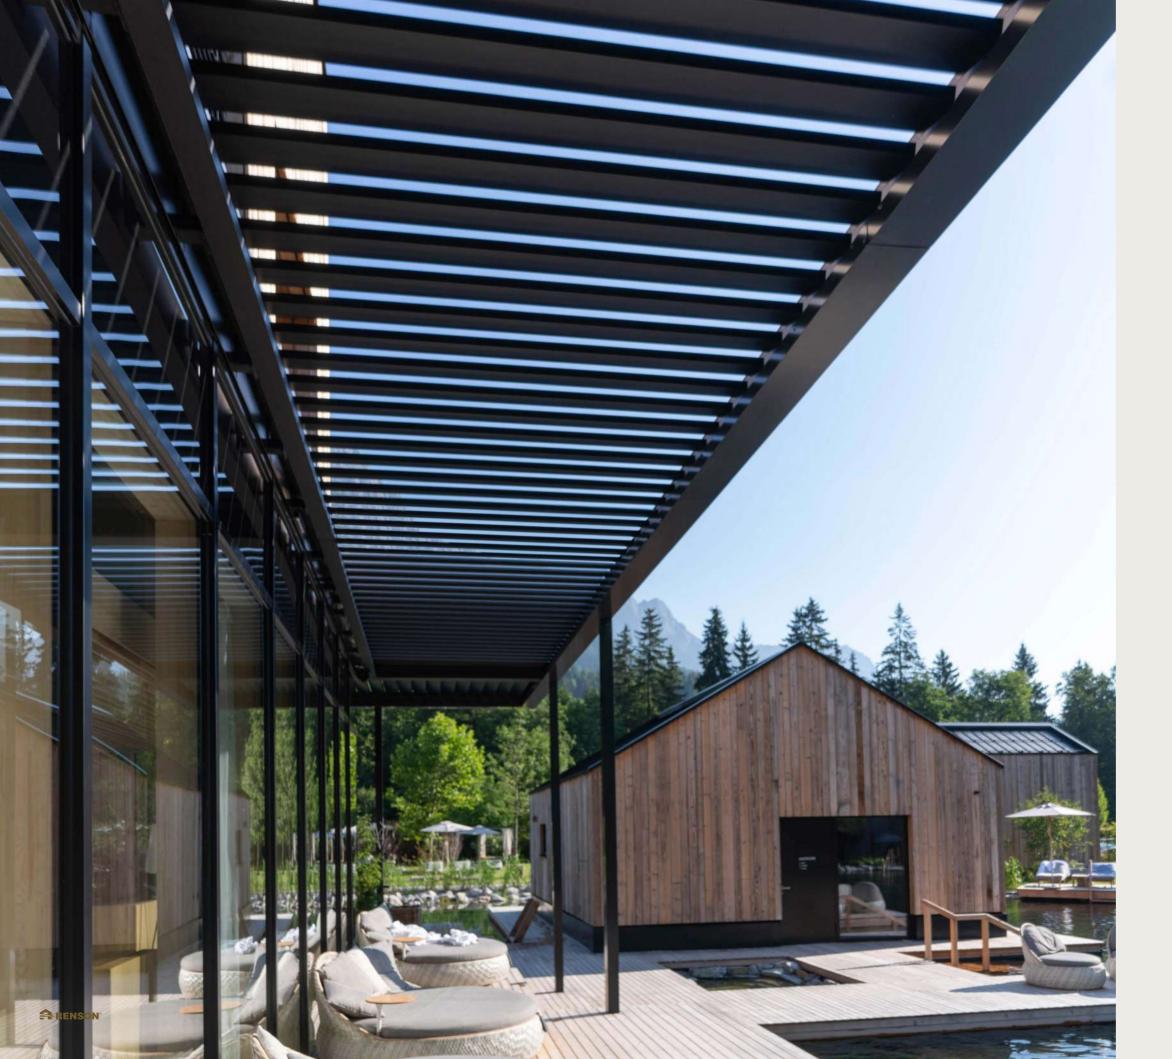

oggia Paro Privacy RAL 7006
UpDown Led
Belgium





# Modern comfort in a classic jacket



Algarve® Classic Line Frame and blades RAL 8003 Lineo Led Belgium



Would you like to enjoy a long chat, have a meeting in a wonderful setting, or enjoy a welldeserved coffee outside? Integrating heating elements into your outdoor living space means you can create the ideal climate, whatever the time of year.

Camargue®
Frame and blades: Beige Essence Retreat
Fixscreen® SC 2002
Curtains Refined woven White Corn
Loggia Paro Privacy Wood
Loggia Canvas Delicate Beige or Mixtrim 10
Lineo Led
Lineo Heat
Belgium





# **Enjoy some culinary** delights outside



Lapure® Frame RAL 9003 Screendak SWKT M005 France





#### Camargue®

Frame and blades RAL 7003 Fixscreen Privacy P-2020 Lineo Led France







Enjoy an extraordinary stay

Aero® infinity Blades RAL 9004 Austria



#### Camargue® Frame and blades RAL 9016 Beam Sound Dubai

















# Six complete outdoor design styles

You probably like to coordinate everything in your interior. At Renson, we set the bar just as high for your outdoor living space. We have worked with trend-watcher Hilde Francq to create six complete outdoor design styles in which the colours, textures and materials complement each other and even provide some reinforcement.

Hilde Francq started from two relevant colour trends. "The first group are the 'new neutrals'. These are rather muted tones: chalky and terracotta shades, browns, as well as colours with a green undertone," explains Hilde. "They can be used easily with natural materials such as wood an