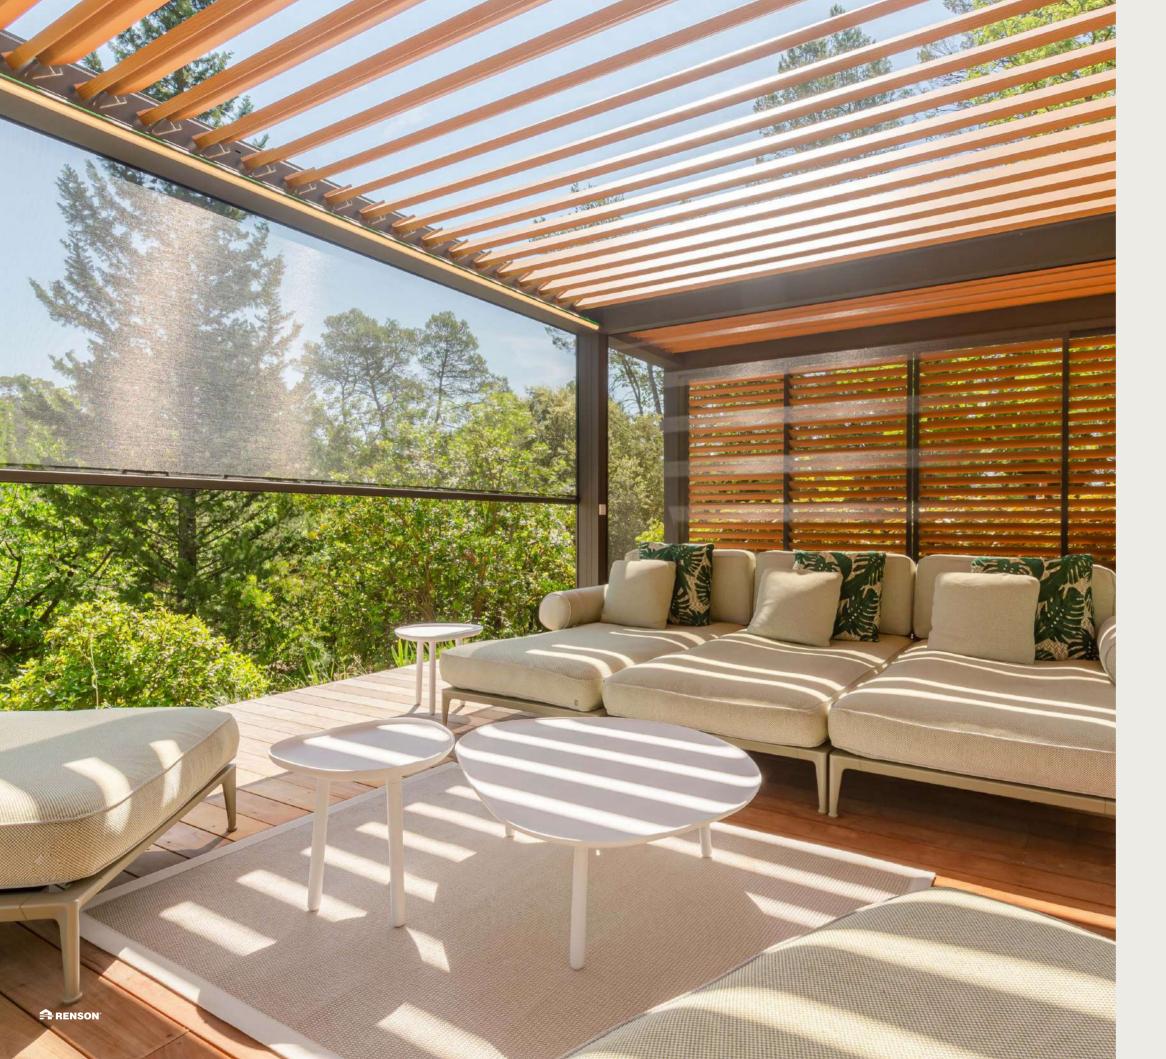

# Lapure<sup>®</sup>

# PATIO COVER WITH FABRIC

Minimalist patio cover design that attaches to the house and boasts a water-proof, wind-proof sun protection screen cover and an open, panoramic view. Side elements can be surface-mounted.

Lapure® Frame RAL 7016 Screendak W96-2047 Lapure Led Belgium