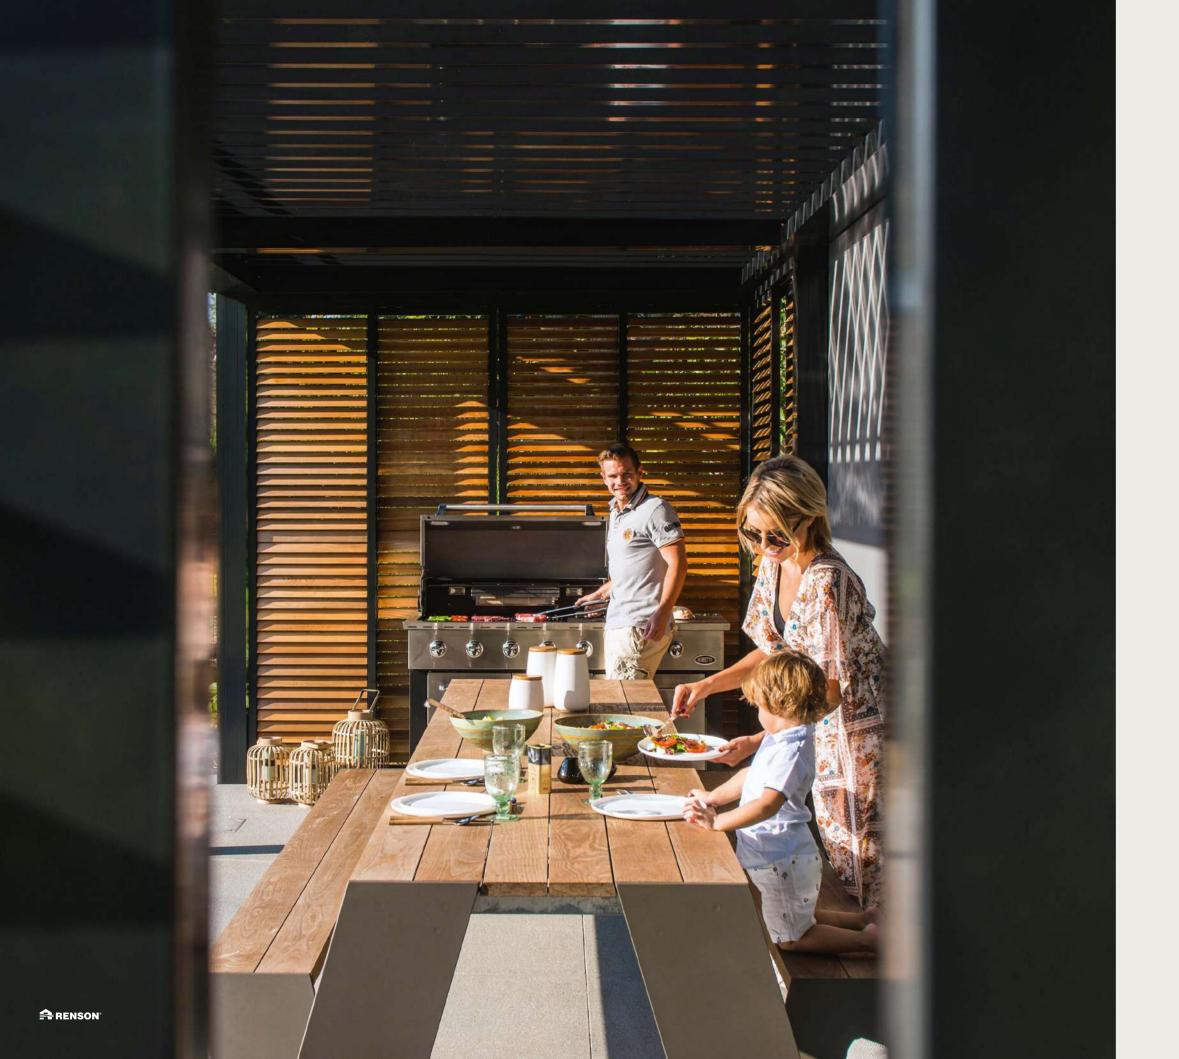

# Multi-functional and flexible

From garden office to sports room, from outdoor kitchen to dance floor: a patio cover offers space for the most diverse activities. As such, you not only install more space, you also add a multi-functional room to your home. And what do you think about enjoying luxurious camping in your own back yard? Glamping without going anywhere.

# Atmosphere creator

at your service

Camargue® and Camargue® Skye

Blades Wooddesign walnut Fixscreen® Natté N3006 Glass sliding panels Beam Heat & Sound

Frame RAL 9004

Belgium

A Renson patio cover means always having your fingers on the controls. You can control the roof blades, screens, music, lighting, heating and much more.

This means you always have full control over the entire atmosphere. You can therefore create the right setting for whatever activity you choose and at any time. From vibrant and energetic to serene and relaxing.