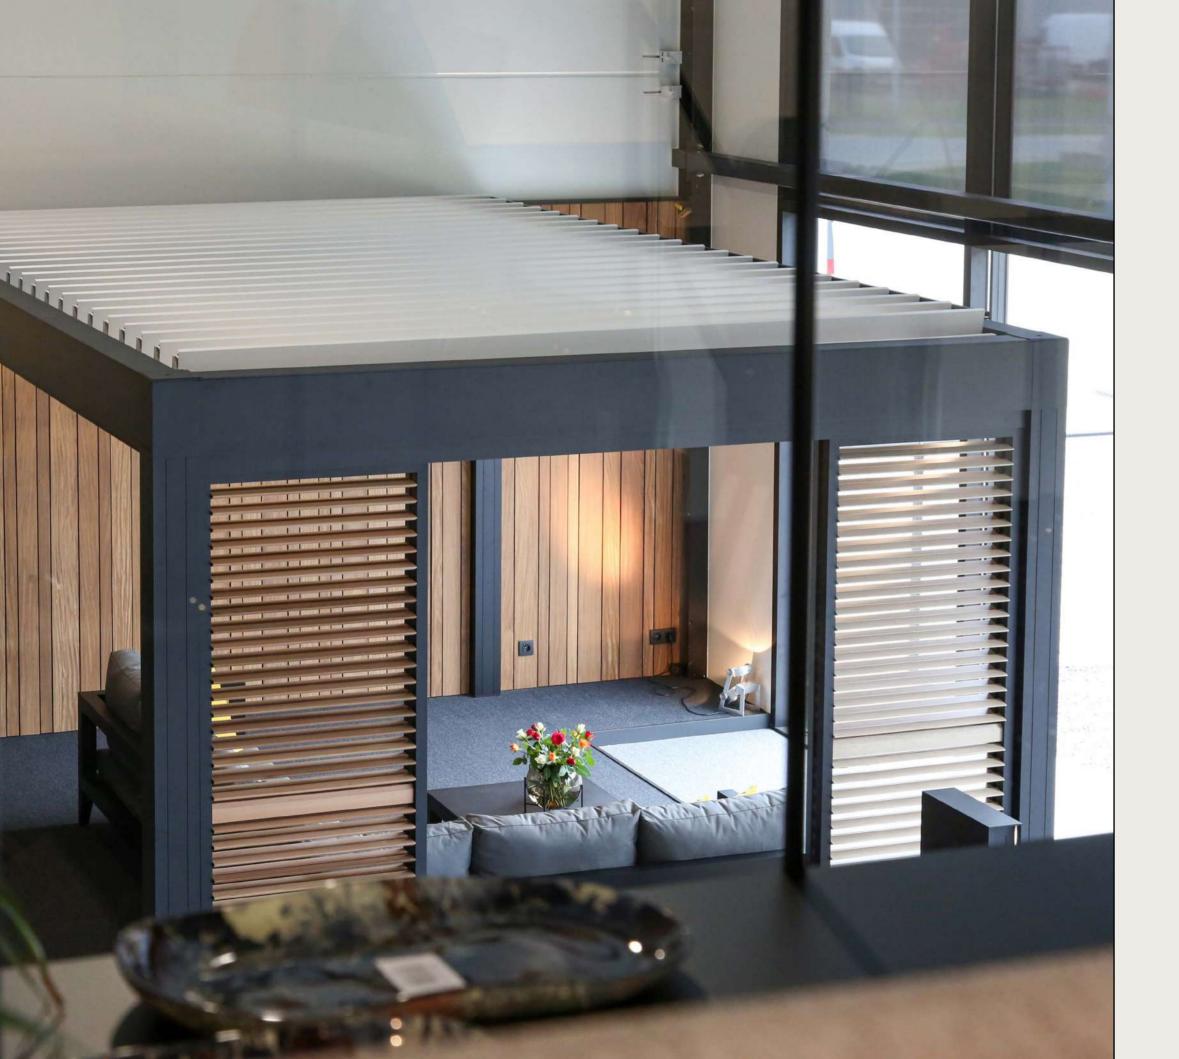

# Atmosphere creator

at your service

Camargue® and Camargue® Skye

Blades Wooddesign walnut Fixscreen® Natté N3006 Glass sliding panels Beam Heat & Sound

Frame RAL 9004

Belgium

A Renson patio cover means always having your fingers on the controls. You can control the roof blades, screens, music, lighting, heating and much more.

This means you always have full control over the entire atmosphere. You can therefore create the right setting for whatever activity you choose and at any time. From vibrant and energetic to serene and relaxing.