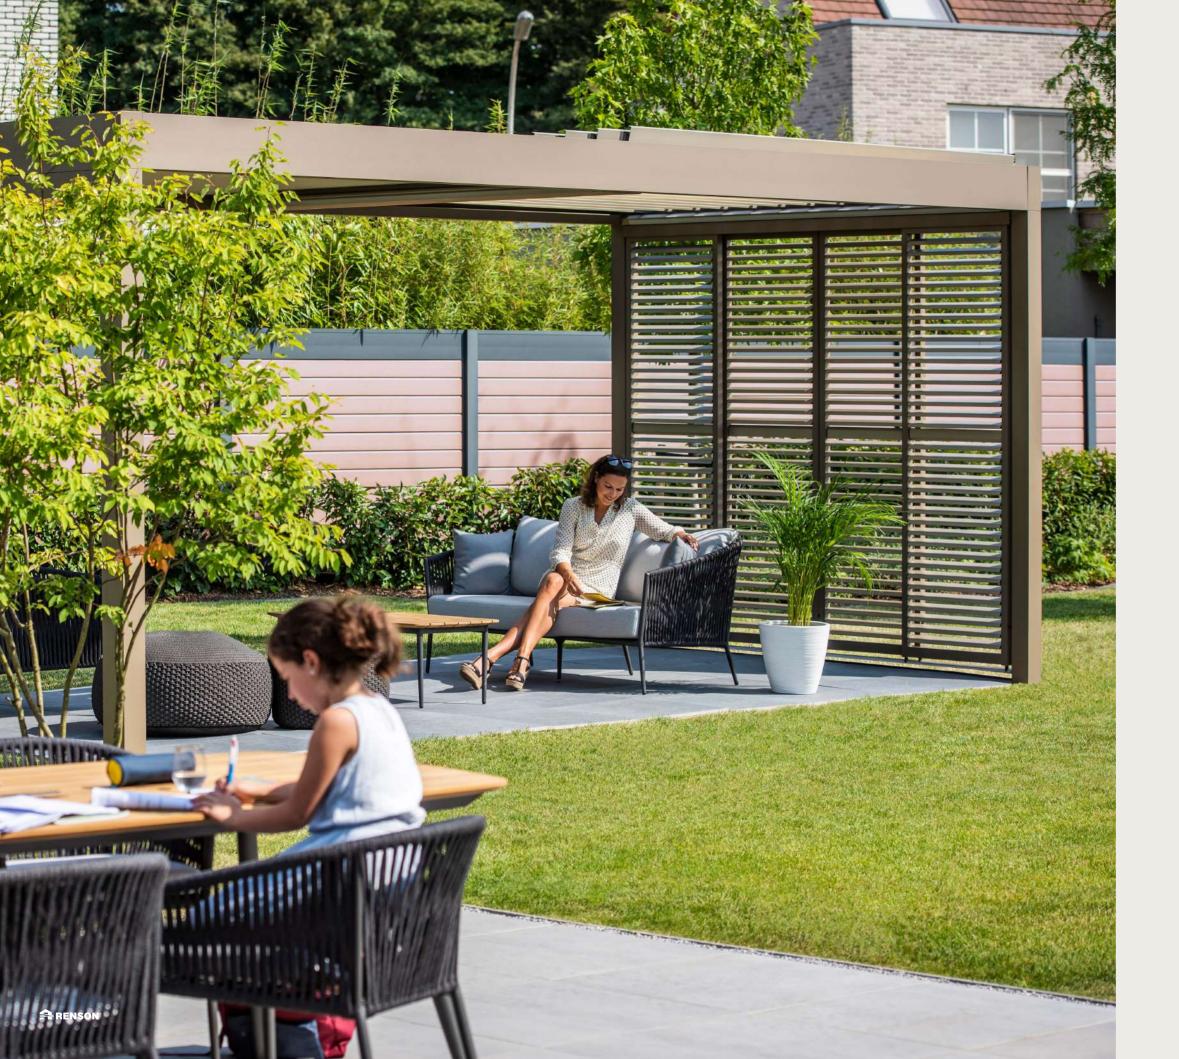

#### Camargue®

Frame and blades RAL 7021 Fixscreen Sergé SC0130 Loggia Paro Privacy Wood Belgium