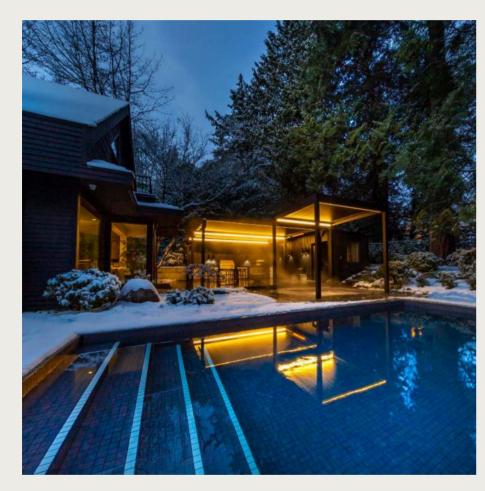

Multi-functional, warm and architectural.

All year round.

That's a Renson outdoor living space.

A green cocoon at home, or a pleasant outdoor space in nature for customers or guests? Be inspired.