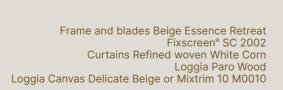

Camargue®
Frame and blades: Beige Essence Retreat
Fixscreen® SC 2002
Curtains Refined woven White Corn
Loggia Paro Privacy Wood
Loggia Canvas Delicate Beige or Mixtrim 10
Lineo Led
Lineo Heat
Belgium