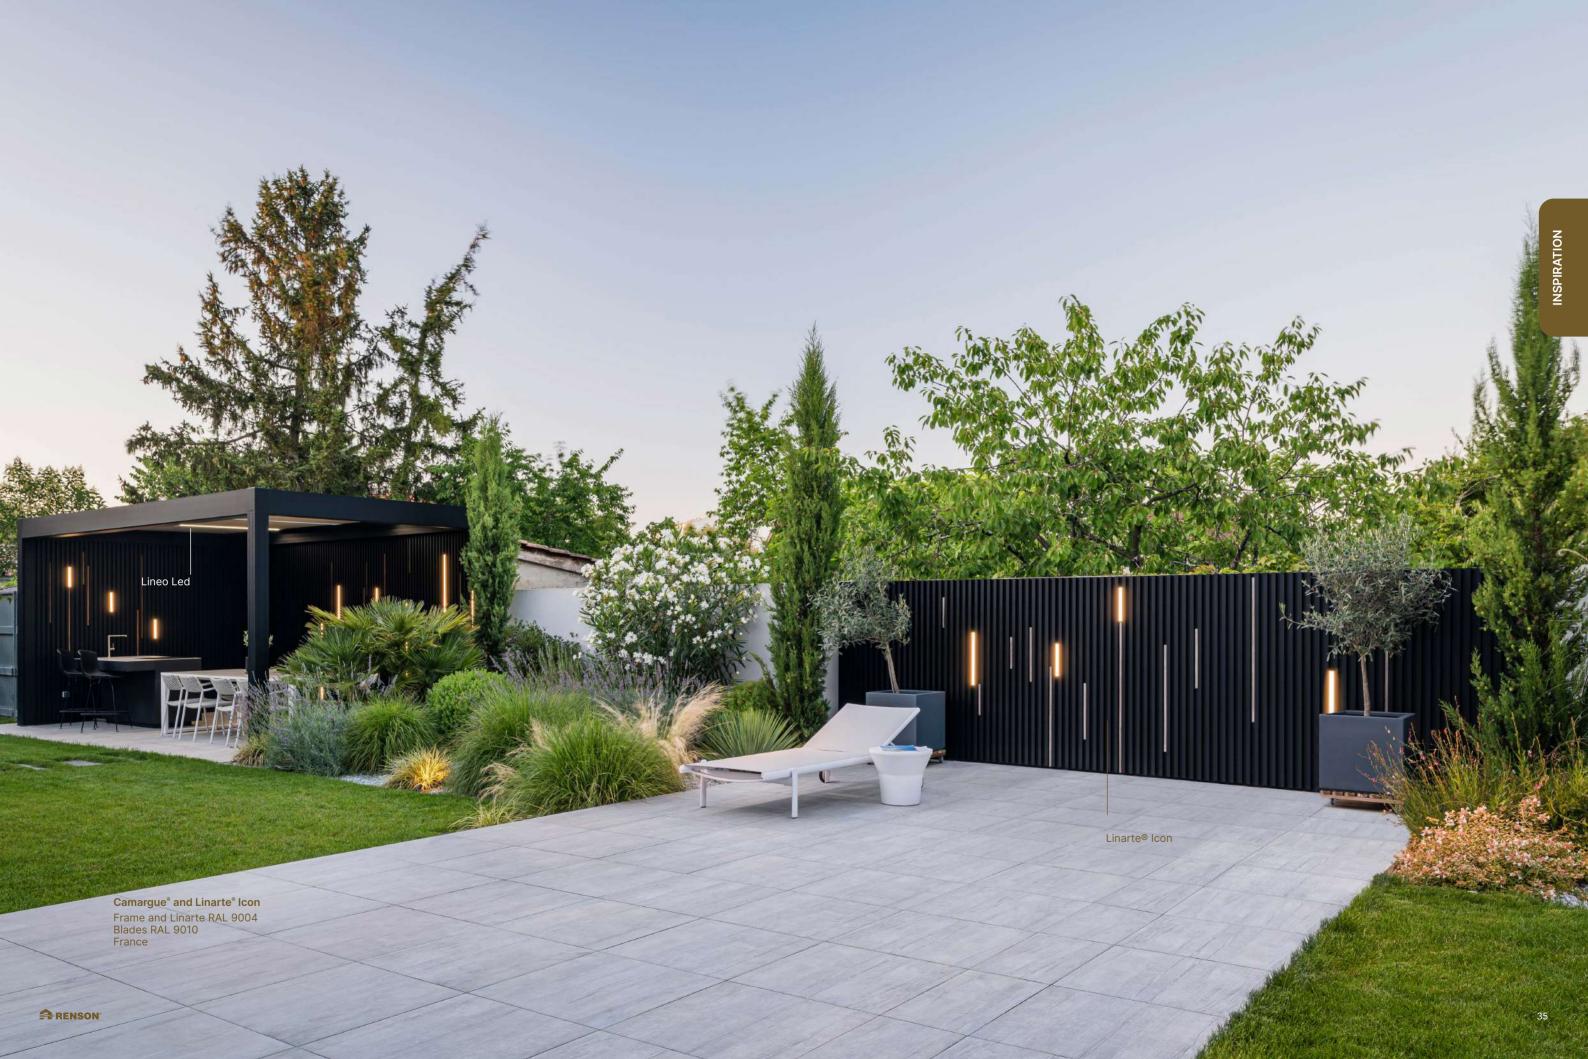

### LINARTE® OUTDOOR LIGHT

Lighting is an undeniable mood maker, especially if it fits perfectly with your home and garden. Uniform LED modules with Linarte Even design add stylish lighting to your outdoor environment. Available in two heights and in four different versions, with one or two LEDs, and with or without a power socket.

### **ICON**

Add partitions or privacy walls with the Linarte Icon. This architectural wall is custom made. One side is covered with Linarte profiles, the other side is finished as desired with a tightly stretched Canvas fabric or with Linarte profiles.