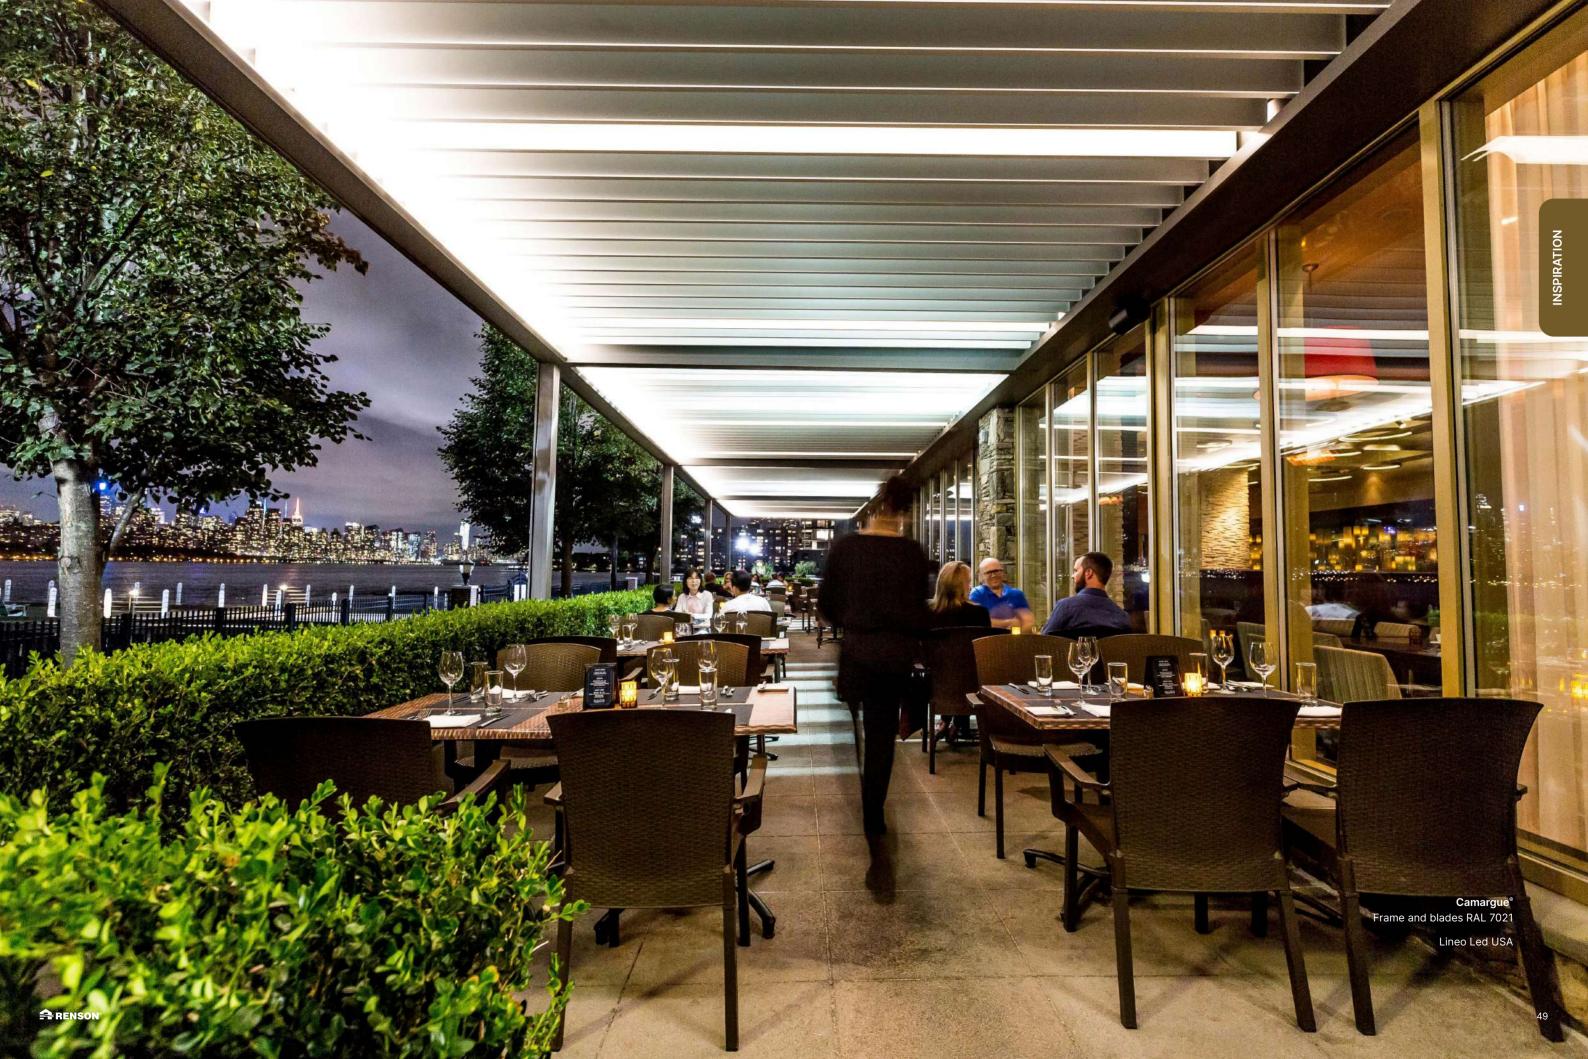

Loggia Paro Privacy RAL 7006
UpDown Led
Belgium





# Modern comfort in a classic jacket



Algarve® Classic Line Frame and blades RAL 8003 Lineo Led Belgium



Would you like to enjoy a long chat, have a meeting in a wonderful setting, or enjoy a welldeserved coffee outside? Integrating heating elements into your outdoor living space means you can create the ideal climate, whatever the time of year.

Camargue®
Frame and blades: Beige Essence Retreat
Fixscreen® SC 2002
Curtains Refined woven White Corn
Loggia Paro Privacy Wood
Loggia Canvas Delicate Beige or Mixtrim 10
Lineo Led
Lineo Heat
Belgium





# **Enjoy some culinary** delights outside



Lapure® Frame RAL 9003 Screendak SWKT M005 France





#### Camargue®

Frame and blades RAL 7003 Fixscreen Privacy P-2020 Lineo Led France







Enjoy an extraordinary stay

Aero® infinity Blades RAL 9004 Austria



#### Camargue® Frame and blades RAL 9016 Beam Sound Dubai

















# Six complete outdoor design styles

You probably like to coordinate everything in your interior. At Renson, we set the bar just as high for your outdoor living space. We have worked with trend-watcher Hilde Francq to create six complete outdoor design styles in which the colours, textures and materials complement each other and even provide some reinforcement.

Hilde Francq started from two relevant colour trends. "The first group are the 'new neutrals'. These are rather muted tones: chalky and terracotta shades, browns, as well as colours with a green undertone," explains Hilde. "They can be used easily with natural materials such as wood