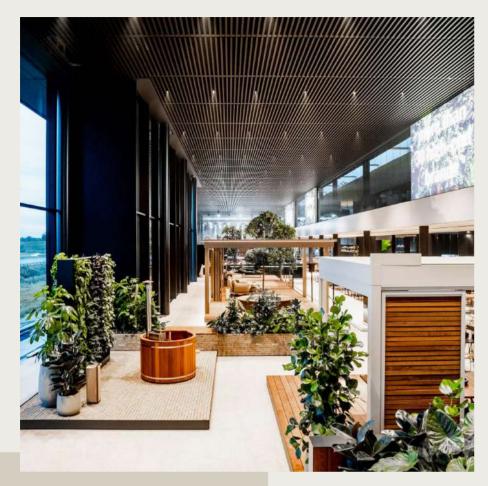

Multi-functional, warm and architectural.

All year round.

That's a Renson outdoor living space.

A green cocoon at home, or a pleasant outdoor space in nature for customers or guests? Be inspired.