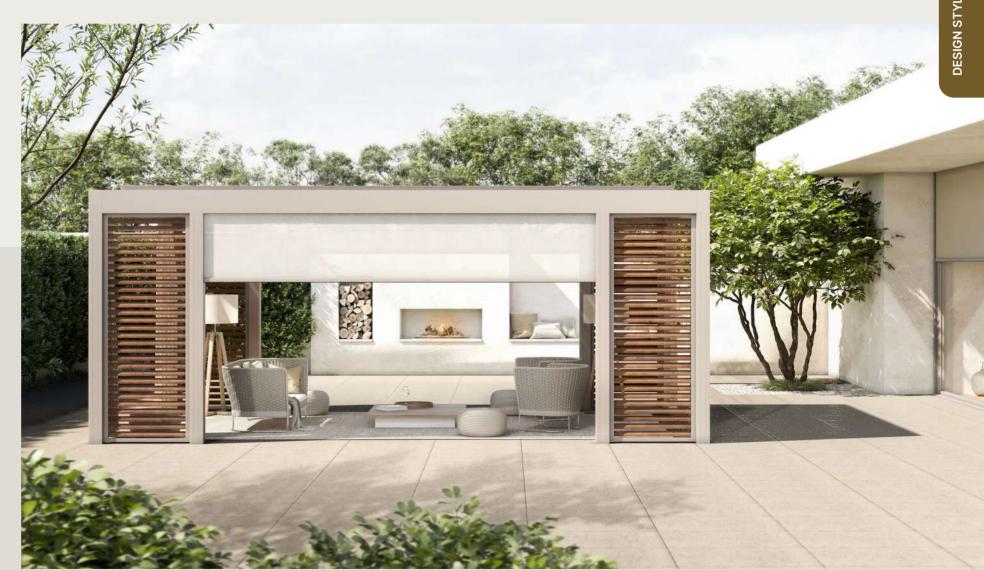

# Six complete outdoor design styles

You probably like to coordinate everything in your interior. At Renson, we set the bar just as high for your outdoor living space. We have worked with trend-watcher Hilde Francq to create six complete outdoor design styles in which the colours, textures and materials complement each other and even provide some reinforcement.

Hilde Francq started from two relevant colour trends. "The first group are the 'new neutrals'. These are rather muted tones: chalky and terracotta shades, browns, as well as colours with a green undertone," explains Hilde. "They can be used easily with natural materials such as wood and glass. In addition, brighter, optimistic colours can be used as accents."

"We translated Hilde's findings and expertise into six sociological trends and just as many complete style packages," says Renson. "This helps you easily create a uniform look and feel around your home and in your garden. Choose a design style that suits your lifestyle and taste, and you will immediately get the entire palette of textures, materials and colours. This eliminates the stress of choice and guarantees a tasteful and harmonious whole."