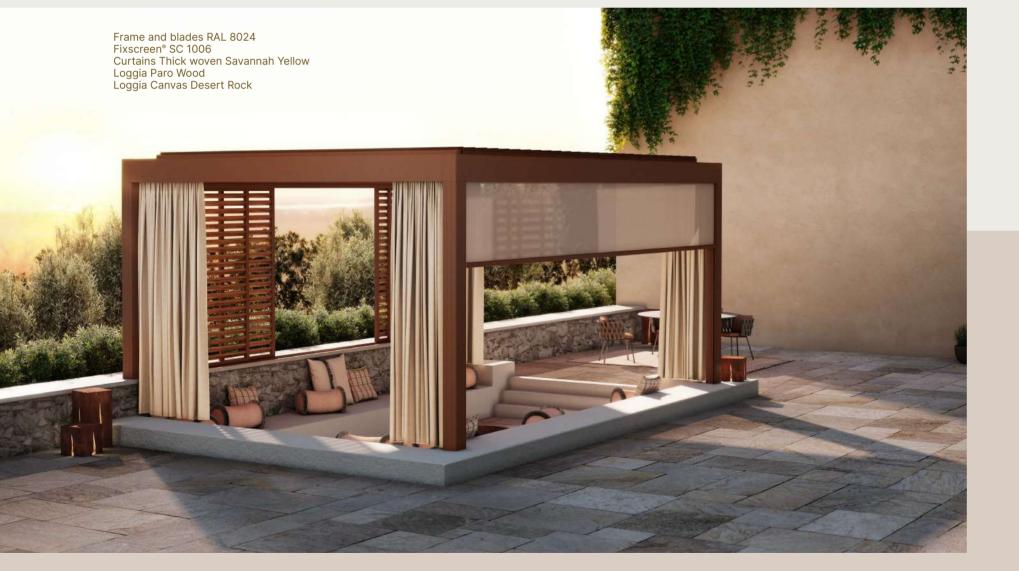

Camargue®
Frame and blades: Beige Essence Retreat
Fixscreen® SC 2002
Curtains Refined woven White Corn
Loggia Paro Privacy Wood
Loggia Canvas Delicate Beige or Mixtrim 10
Lineo Led
Lineo Heat
Belgium