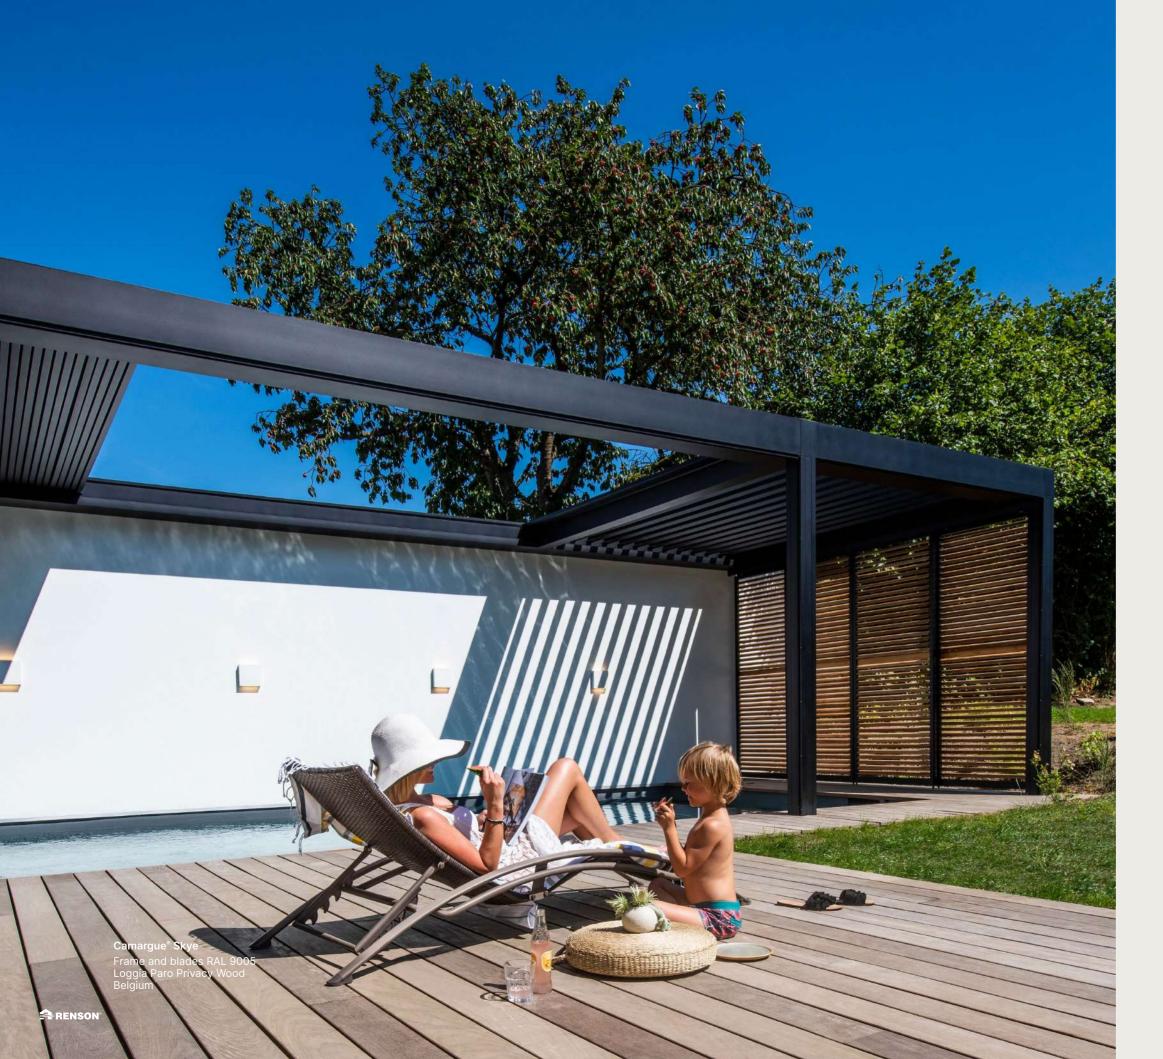

#### Camargue®

Frame and blades RAL 7021 Fixscreen Sergé SC0130 Loggia Paro Privacy Wood Belgium