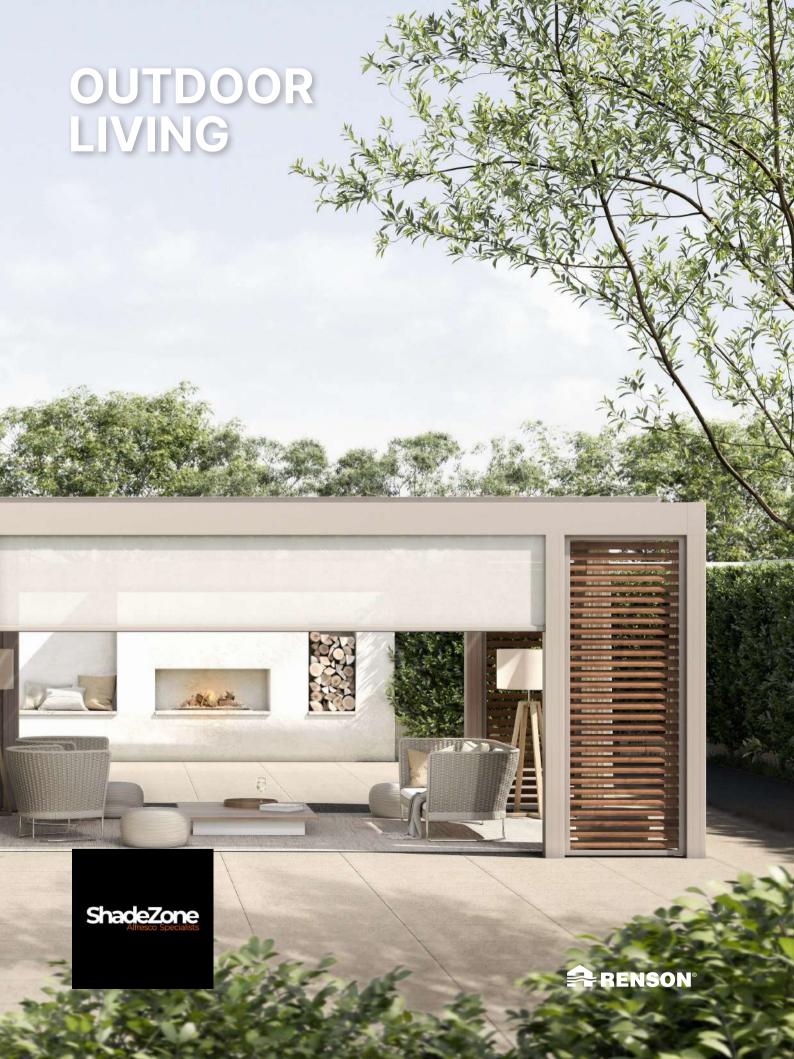

#### Camargue®

Frame and blades RAL 7021 Fixscreen Sergé SC0130 Loggia Paro Privacy Wood Belgium