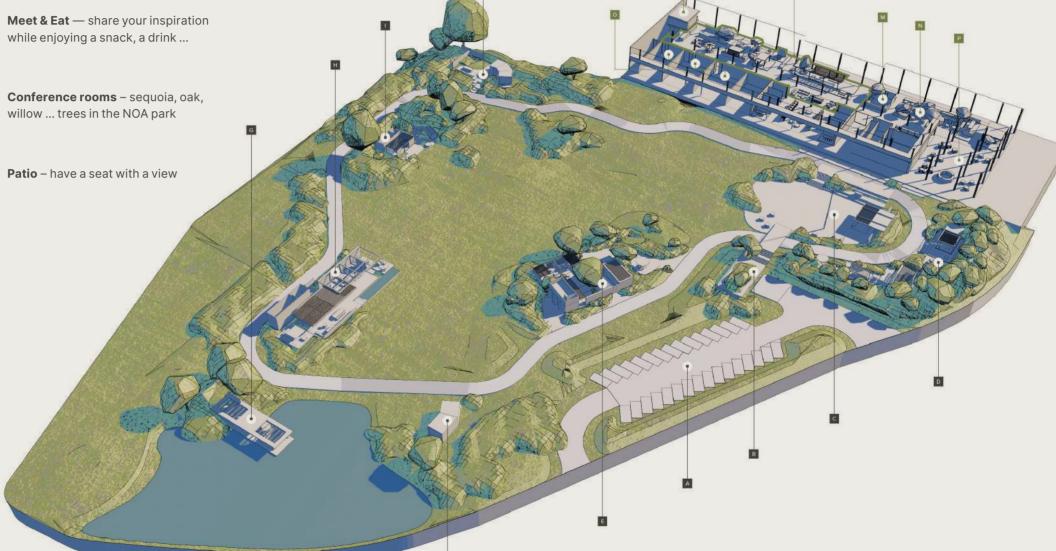

# **NOA** outdoor living

An impressive inspiration park that offers a completely different dimension to the experience of outdoor living design. With its 12 inspiring pavilions, this 30,000 m² paradise contains all the inspiration you need for the complete design of your outside space.

# Discover outdoor design in an innovative way

In NOA, you will find attractively designed gardens, designed according to the latest outdoor innovations and trends. From a walled city garden or a tiny house, to a wide garden with swimming pool and outdoor kitchen, from an outdoor office to wellness in your garden, you will discover a range of outdoor possibilities.

Discover NOA for yourself and plan your visit

outdoor living

- Α Parking — let's go for a walk
- Welcome here starts your outdoor experience
- Plaza a special (meeting) place of a resort, a restaurant or hotel where people eat, chat and party
- Pavilion | Eden | Lounge three different scenes, three different atmospheres to enjoy
- City different designs prove how much potential a limited space garden offers
- **Lodge** a tiny house
- **Lakeside** a luxurious pavilion with an Asian atmosphere
- **Residential** a home for friends and family
- Wellness the place to unwind and relax
- Office the next level of working

- The Ark the outdoor experience indoor
- **The Penthouse** Renson indoor solutions in the sky