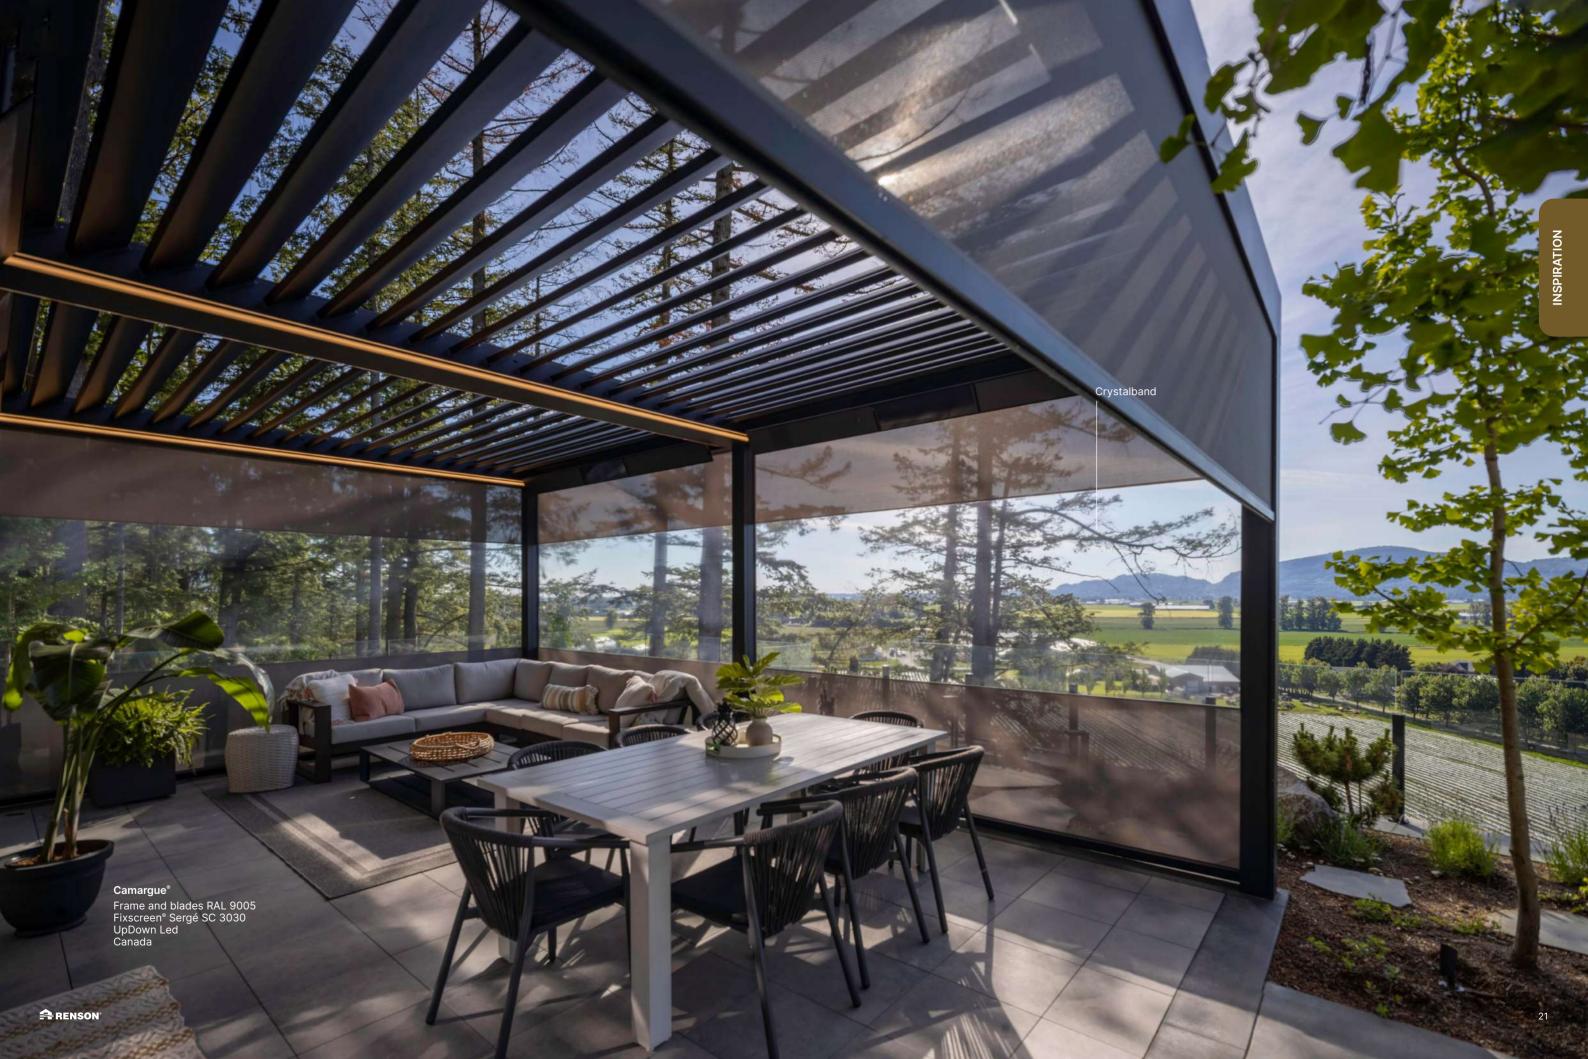

# Atmosphere creator

at your service

Camargue® and Camargue® Skye

Blades Wooddesign walnut Fixscreen® Natté N3006 Glass sliding panels Beam Heat & Sound

Frame RAL 9004

Belgium

A Renson patio cover means always having your fingers on the controls. You can control the roof blades, screens, music, lighting, heating and much more.

This means you always have full control over the entire atmosphere. You can therefore create the right setting for whatever activity you choose and at any time. From vibrant and energetic to serene and relaxing.