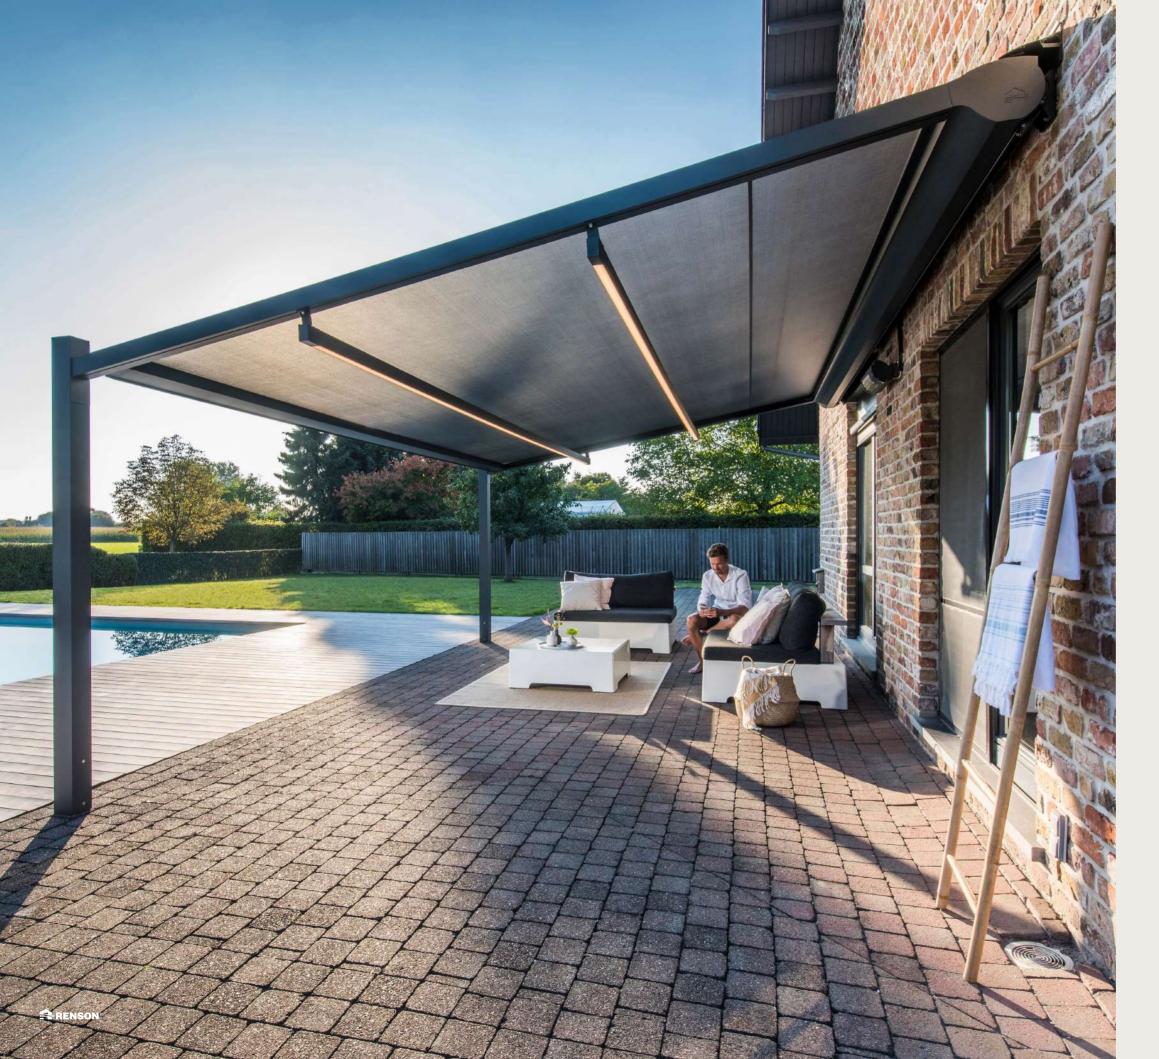

# PATIO COVER WITH FABRIC

Minimalist patio cover design that attaches to the house and boasts a water-proof, wind-proof sun protection screen cover and an open, panoramic view. Side elements can be surface-mounted.

Lapure® Frame RAL 7016 Screendak W96-2047 Lapure Led Belgium