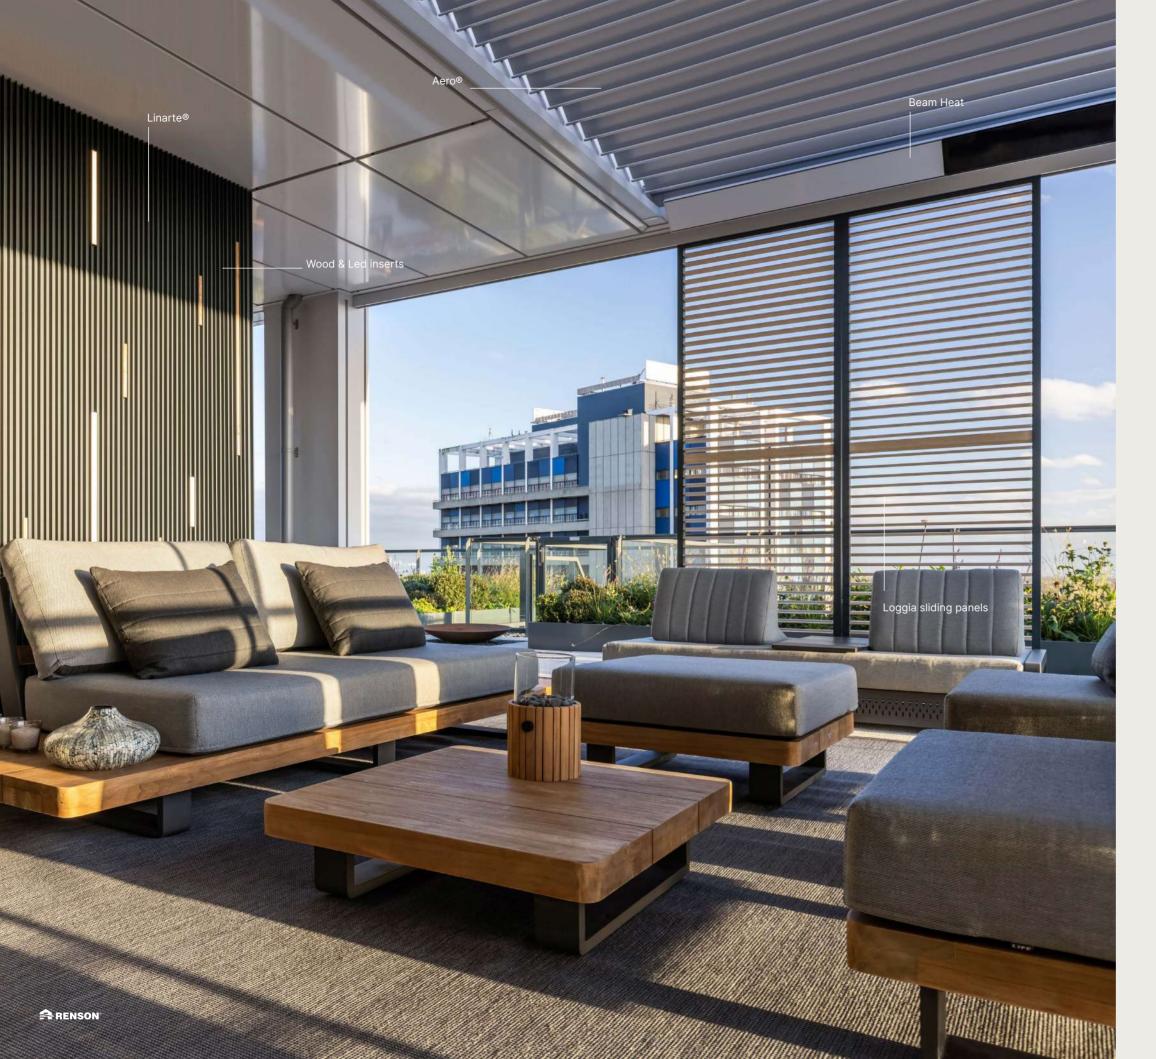

# **LOGGIA®**

Loggia sliding panels are sun protection panels with endless possibilities. Discover the different types, finishes and materials.

# **GLASS SLIDING PANELS**

Extend your summer and integrate glass sliding panels into your outside space. Enjoy cosy warmth inside during the winter without losing the panoramic view to the outside.