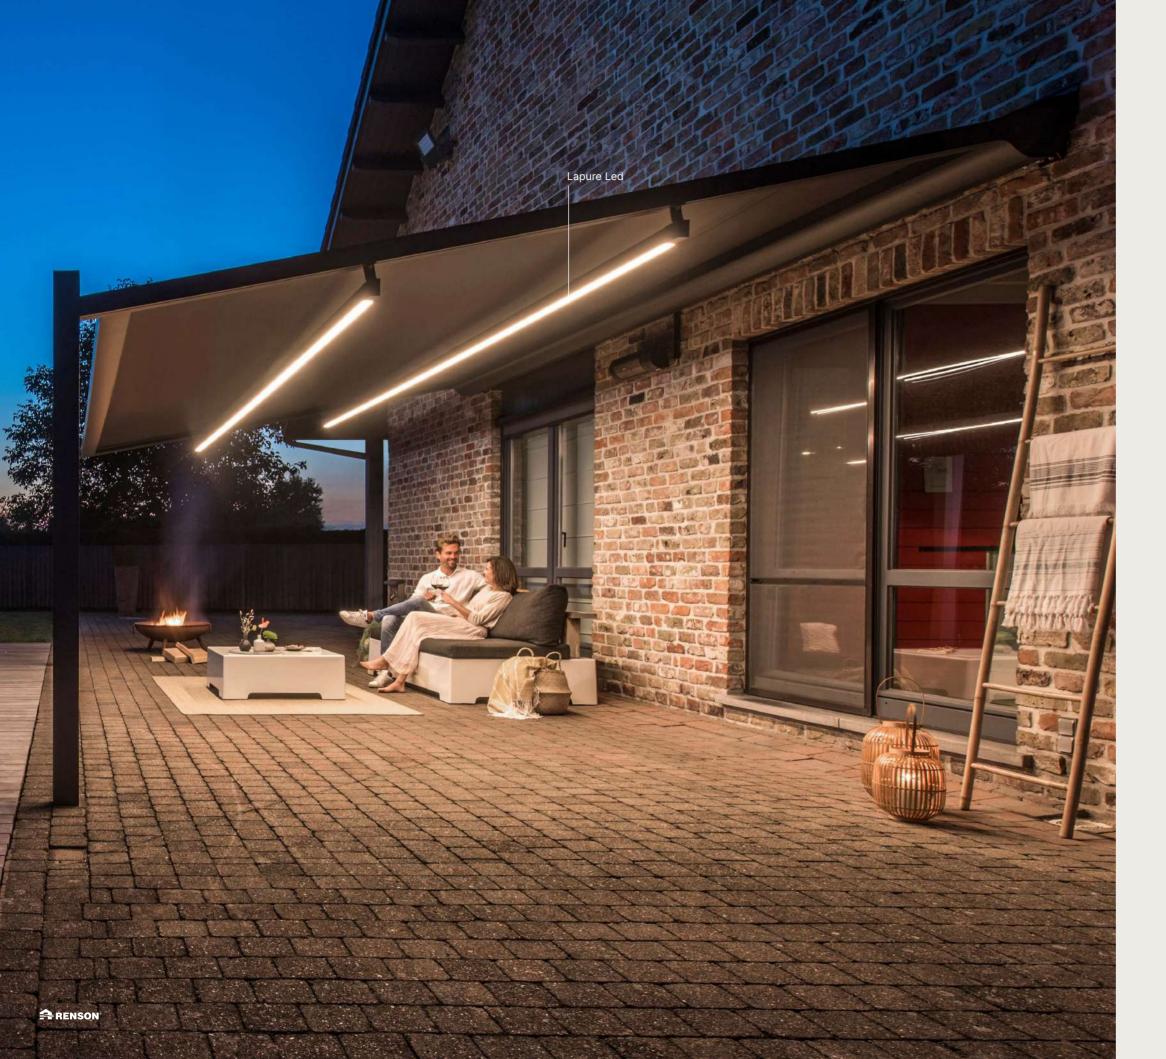

#### **Lapure**®

Frame RAL 7016 Screendak W96-2047 Lapure Led Belgium

Algarve® and Algarve® Canvas
Frame and blades RAL 7006
Canvas Pearl Linen
Fixscreen Sergé SC3231
Loggia Paro Privacy RAL 7006
UpDown Led
Belgium