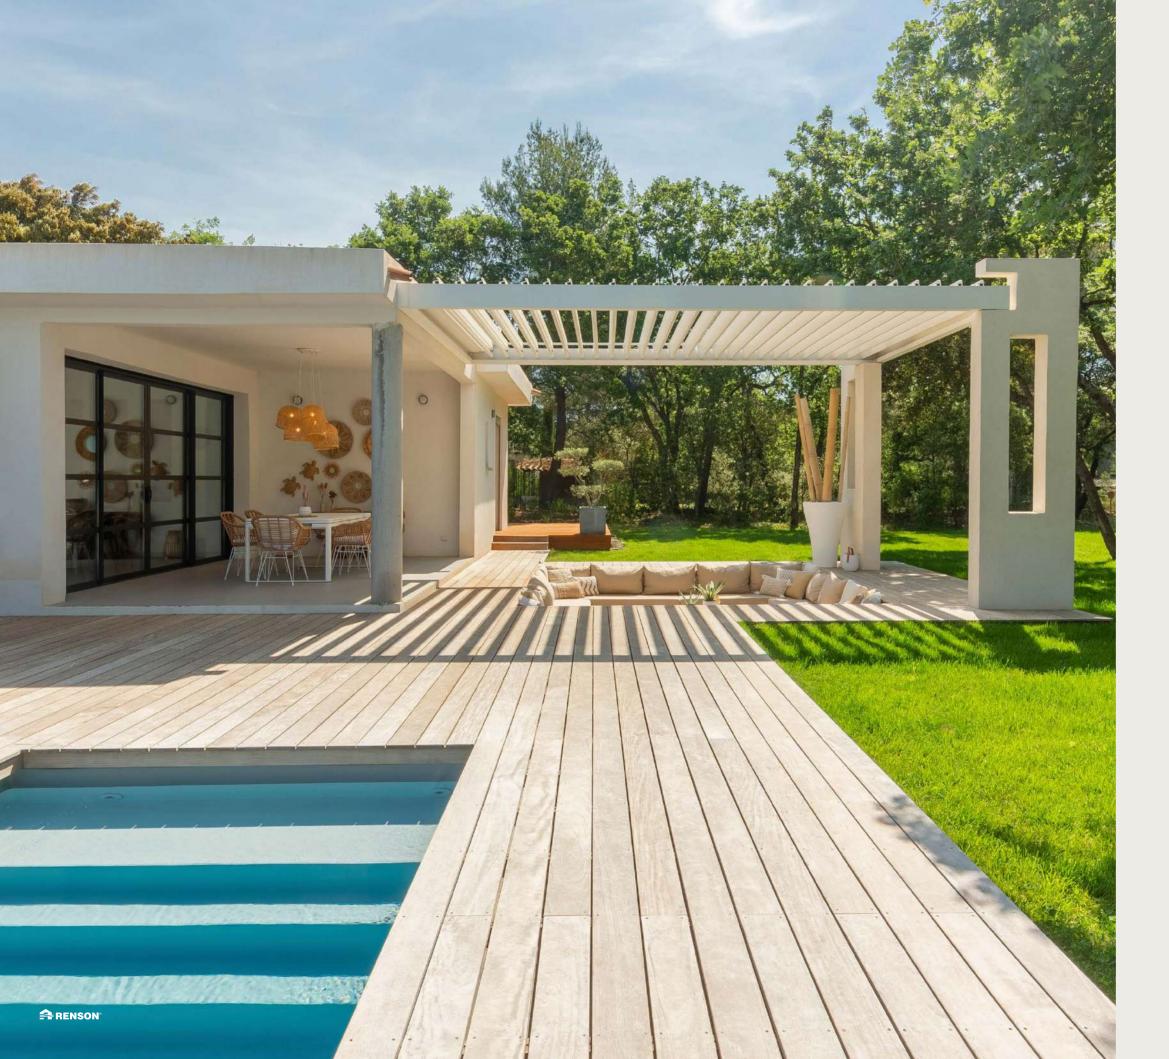

#### **Pure Essence**

Light and space – that is Pure Essence. The pale colours and soft finishes give this style a feather-light, nearly ethereal feel. They create a place perfect for casting off your burdens, a space to completely unwind.

Pure Essence is all about the focus on the essential: sharing beautiful moments with friends and family, surrounded by nature. Leave your daily worries behind and choose pure enjoyment.