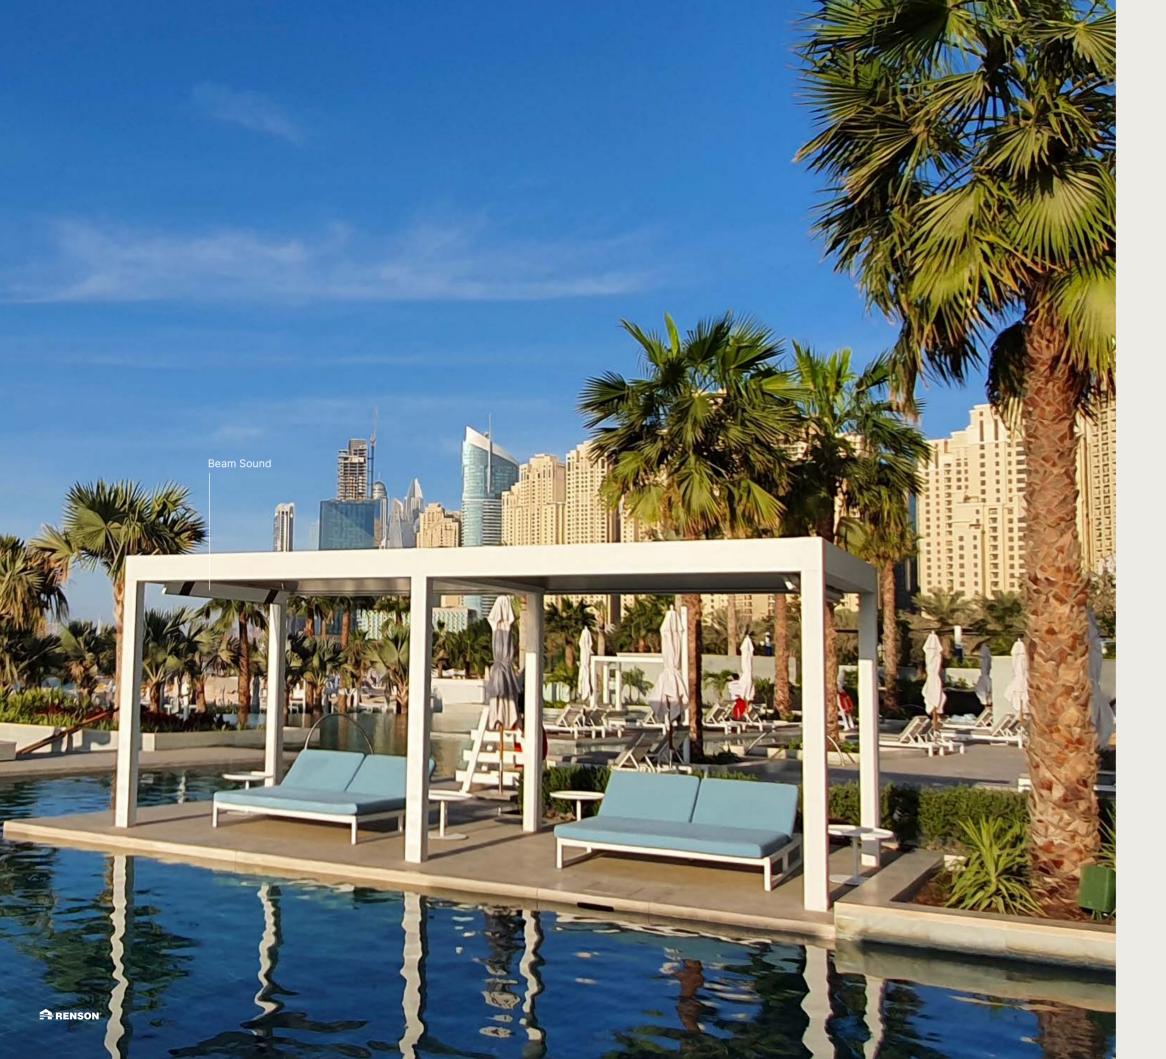

a classic jacket



Algarve® Classic Line Frame and blades RAL 8003 Lineo Led Belgium



Would you like to enjoy a long chat, have a meeting in a wonderful setting, or enjoy a welldeserved coffee outside? Integrating heating elements into your outdoor living space means you can create the ideal climate, whatever the time of year.

Camargue®
Frame and blades: Beige Essence Retreat
Fixscreen® SC 2002
Curtains Refined woven White Corn
Loggia Paro Privacy Wood
Loggia Canvas Delicate Beige or Mixtrim 10
Lineo Led
Lineo Heat
Belgium





# **Enjoy some culinary** delights outside



Lapure® Frame RAL 9003 Screendak SWKT M005 France





#### Camargue®

Frame and blades RAL 7003 Fixscreen Privacy P-2020 Lineo Led France







Enjoy an extraordinary stay

Aero® infinity Blades RAL 9004 Austria



#### Camargue® Frame and blades RAL 9016 Beam Sound Dubai

















# Six complete outdoor design styles

You probably like to coordinate everything in your interior. At Renson, we set the bar just as high for your outdoor living space. We have worked with trend-watcher Hilde Francq to create six complete outdoor design styles in which the colours, textures and materials complement each other and even provide some reinforcement.

Hilde Francq started from two relevant colour trends. "The first group are the 'new neutrals'. These are rather muted tones: chalky and terracotta shades, browns, as well as colours with a green undertone," explains Hilde. "They can be used easily with natural materials such as wood and glass. In addition, brighter, optimistic colours can be used as accen