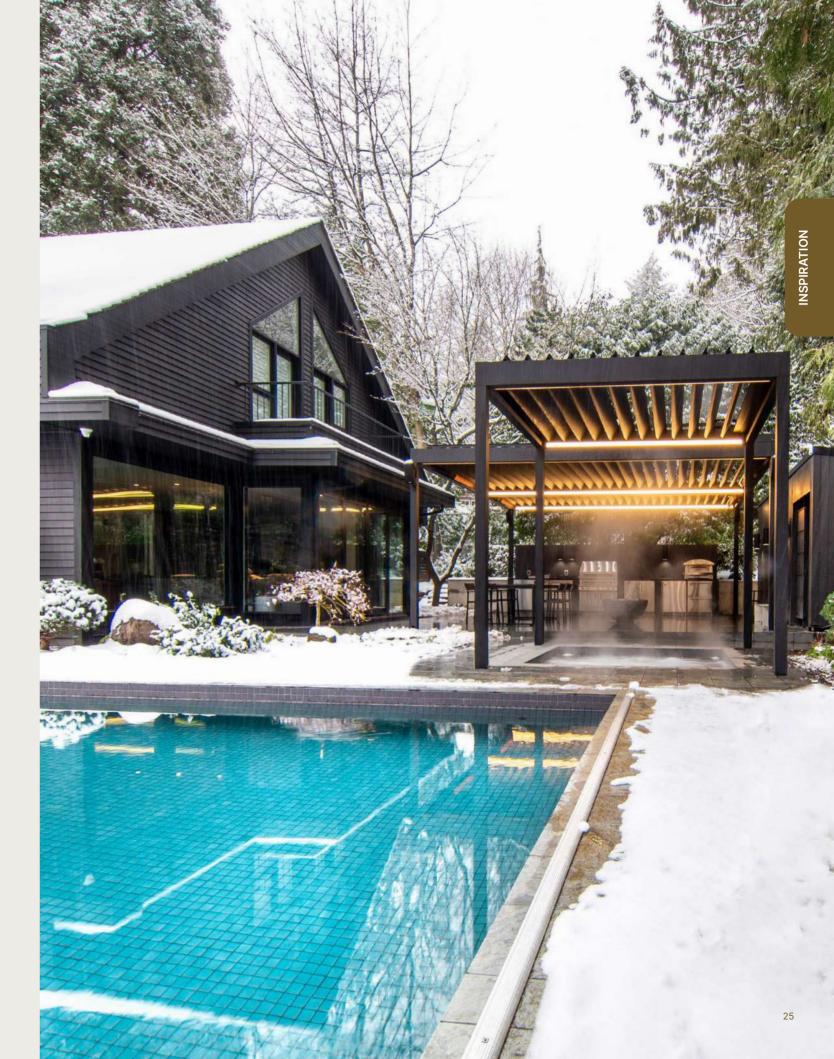

Multi-functional, warm and architectural.

All year round.

That's a Renson outdoor living space.

A green cocoon at home, or a pleasant outdoor space in nature for customers or guests? Be inspired.