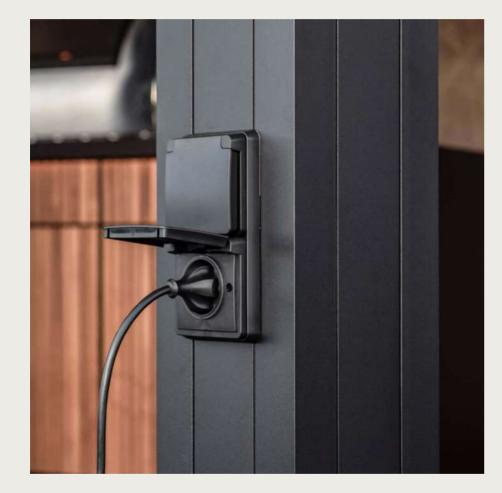

# LINEO® LUCE

The translucent blades instantly create a feeling of openness. Lineo Luce consists of high-quality matt glass and is perfectly integrated into the bladed roof of your patio cover.

**POWER SOCKET** 

Integrate a power socket into your patio cover Camargue and increase your outdoor experience even more.

# CONTROL

Integrate a power socket into your Camargue patio cover and increase your outdoor experience even more.