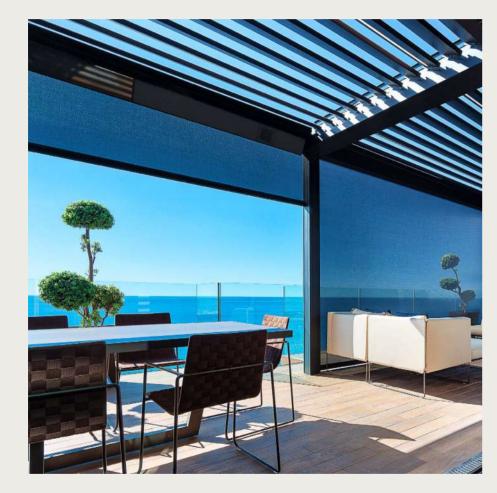

# SCREENS

Sun protection fabric allows you to enjoy being outside even more. It offers protection from sun, wind, rain and even annoying insects at all times.

# **LOGGIA®**

Loggia sliding panels are sun protection panels with endless possibilities. Discover the different types, finishes and materials.