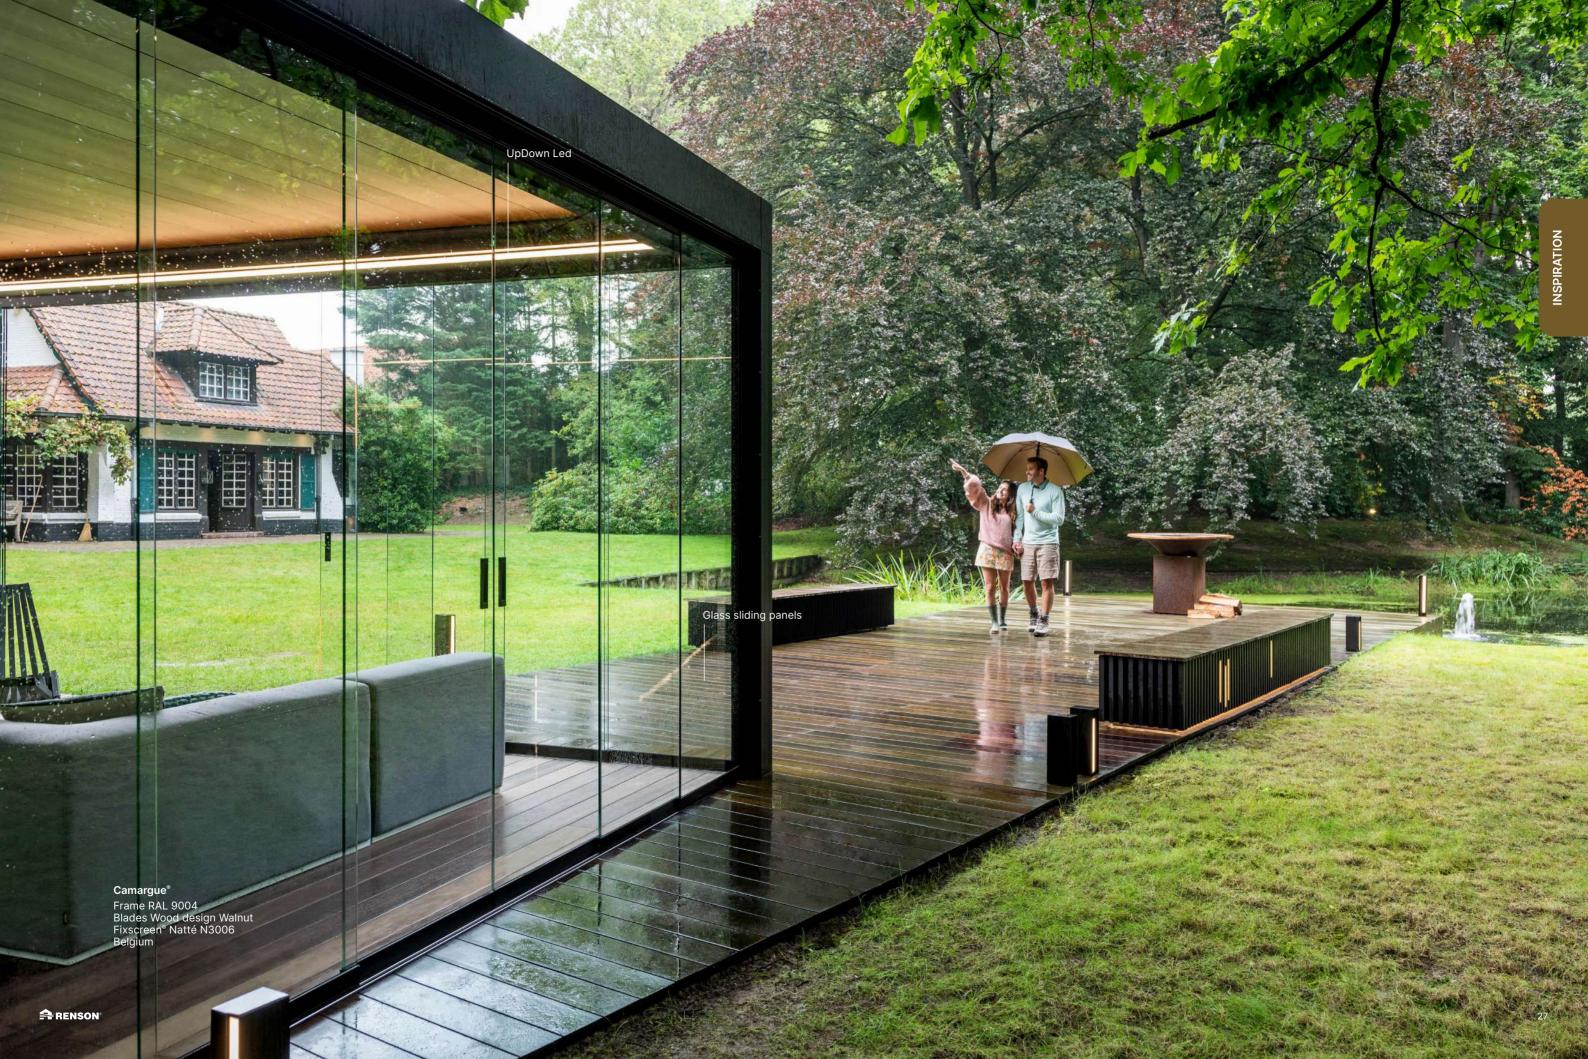

#### Camargue®

Frame and blades RAL 7021 Fixscreen Sergé SC0130 Loggia Paro Privacy Wood Belgium