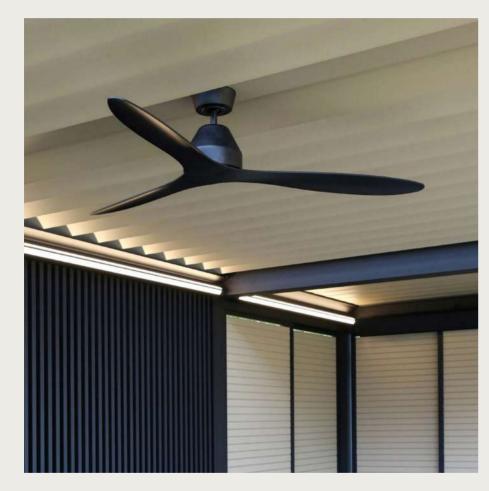

ORAGE**

Stylish storage wall for your patio cover or carport for dry, dust-free storage. Easy to finish in wood or aluminium.



# **CURTAINS**

A cosy accent for your patio cover? Curtains are instant mood makers. A wide range of colours and the possibility to combine with other accessories allows you to easily create your own setting.



# LIGHTING

Bright lighting for a clear view, or just something to create the right atmosphere: the broad range of lighting possibilities means you can easily achieve this. You don't even have to choose between them. Combine functional lighting as required with cosy spotlights and sleek LED modules.



# **HEATING**

Integrating heating elements into your outdoor living space means you can always create the ideal climate, even in the depths of winter.



LINEO® FIX

Lineo Fix is a fixed blade that does not rotate with the other blades. Ideal for a fan or lighting in the roof.



# LINEO® LUCE

The translucent blades instantly create a feeling of openness. Lineo Luce consists of high-quality matt glass and is perfectly integrated into the bladed roof of your patio cover.



**POWER SOCKET** 

Integrate a power socket into your patio cover Camargue and increase your outdoor experience even more.



# CONTROL

Integrate a power socket into your Camargue patio cover and increase your outdoor experience even more.



# A list of the possibilities

|                               | Camargue® | Camargue®<br>Skye | Algarve® | Algarve®<br>Canvas | Aero®<br>(infinity) | Aero®<br>Skye | Aero®<br>Canvas | Lapure® |
|-------------------------------|-