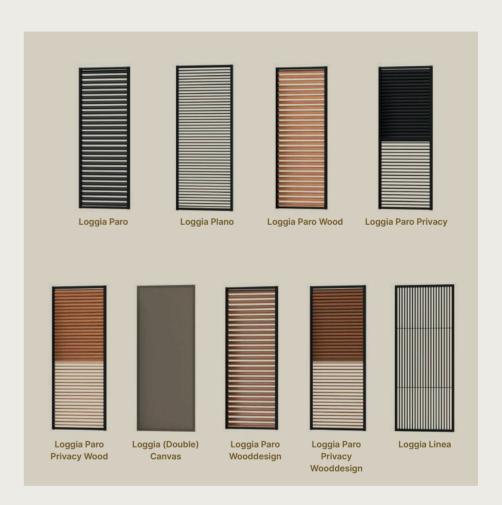

# **LOGGIA®**

Loggia sliding panels are sun protection panels with endless possibilities. Discover the different types, finishes and materials.